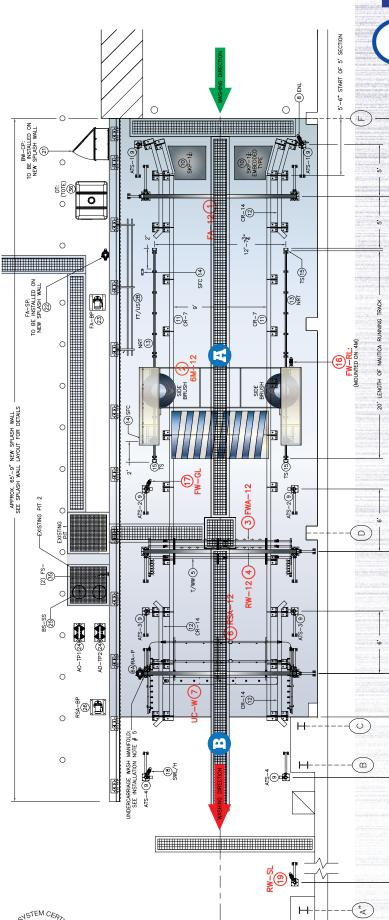

## DRIVETHRUSYSTEM GALAXA7GA

This Two-Stage system has the PLC Logic Controller position the vehicle in stage-One for front wash and stage-Two for rear wash to increase wash efficiency and maintain high vehicle wash counts.

- Pre-soak/Foam Arch sprays water & soap
- Galaxy Brush System

(1)

(2)

3

(6)

ത

PER

- Front Wash Arch sprays reclaim water to front of vehicle
- (b) Rear wash spray pipe sprays reclaim water to rear of vehicle
  - Canted Rinse Arch sprays fresh water
  - Under Carriage Wash sprays water to underneath of vehicle
  - Front Wash Red Light
  - Front Wash Green Light
  - Rear Wash Signal Light

## Operating Sequence

- Vehicle enters wash bay and activates the Pre-Soak Detergent arch.
- Galaxy 6M onboard light turns RED to stop vehicle for Stage-One (point A) and Pre-Soak Arch shuts off.
- Galaxy 6M starts Stage-One Front Wash process.
- With Front Wash complete Stage-Two light will turn GREEN to proceed forward; as it does, brushes continue cleaning top and side surfaces.
- Vehicle proceeds thru High Pressure Reclaim rinse arch and Fresh/RO water final rinse.
- Stage-Two light at exit end turns RED to stop vehicle at point B for REAR Wash process and shuts off Reclaim and Fresh water arches.
- After Rear Wash is completed, exit light will turn green and vehicle will be rinsed and water blow-off as it exits the wash.