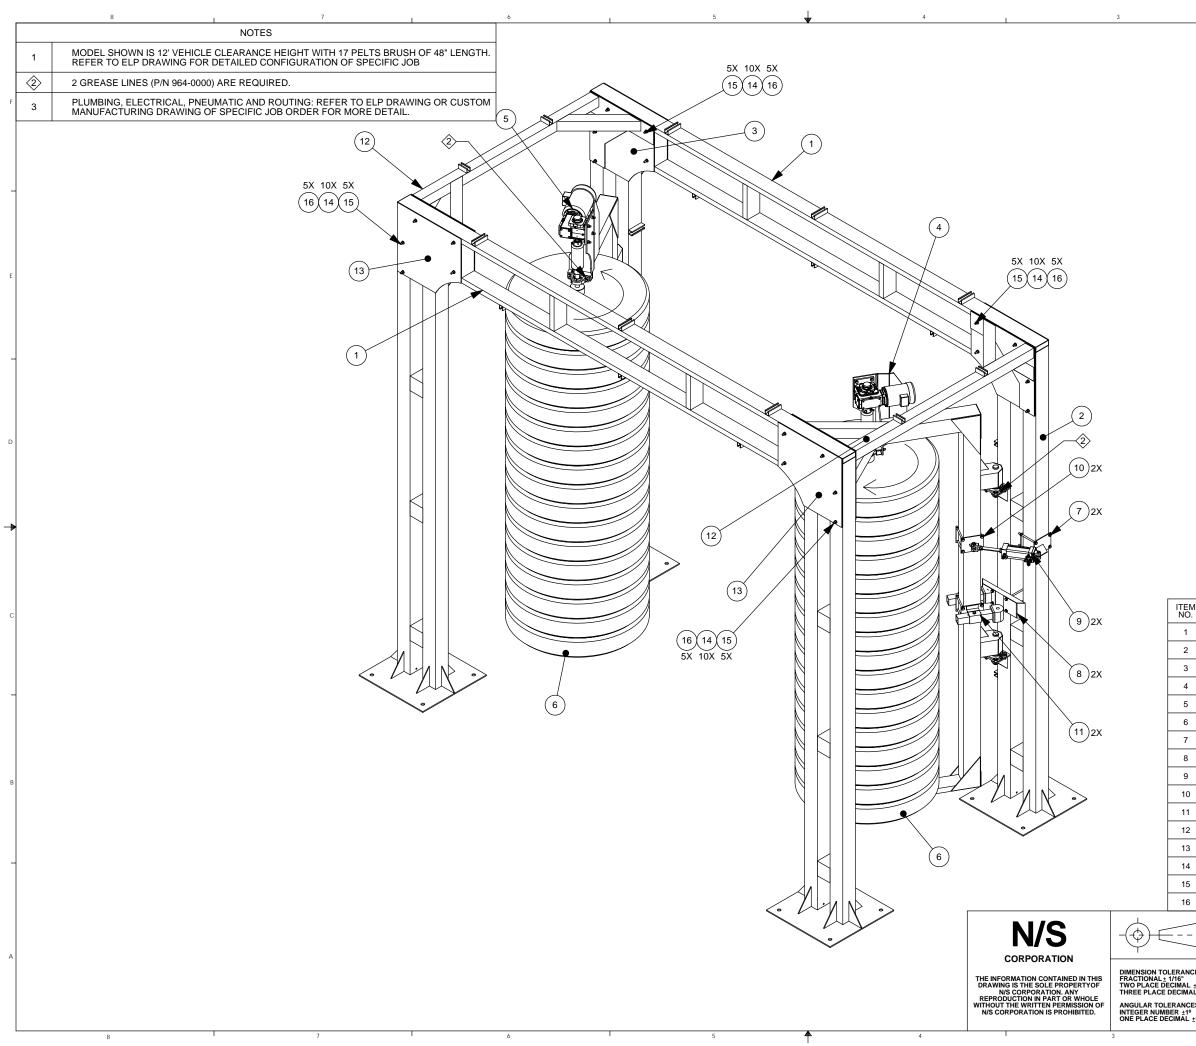

| M<br>D.                        | PART       | PART NUMBER              |                                                                                    | DESCRIPTION                                                      |      |             | с |
|--------------------------------|------------|--------------------------|------------------------------------------------------------------------------------|------------------------------------------------------------------|------|-------------|---|
|                                | 900-5200   |                          |                                                                                    | TRAIN WASH BASIC BULKHEAD, S.S.                                  |      |             |   |
| 2                              | 960-0028   |                          | TRAIN WASH VERTICAL SIDE BRUSH DRIVER SIDE LEG ASSEMBLY,<br>S.S.                   |                                                                  |      | 1           |   |
| ;                              | 960-0029   |                          | TRAIN WASH VERTICAL SIDE BRUSH PASSENGER SIDE LEG<br>ASSEMBLY, S.S.                |                                                                  |      | 1           | 1 |
|                                | 960-0030   |                          | TRAIN                                                                              | TRAIN WASH VERTICAL SIDE BRUSH DRIVER SIDE ARM ASSEMBLY,<br>S.S. |      |             | 1 |
| ;                              | 960-0031   |                          | TRAIN WASH VERTICAL SIDE BRUSH PASSENGER SIDE ARM<br>ASSEMBLY, S.S.                |                                                                  |      |             | Ť |
| ;                              | 960-0020   |                          | TRAIN WASH SIDE BRUSH, FIBER BRUSH ASSEMBLY                                        |                                                                  |      |             | 1 |
|                                | 960-0027   |                          | TRAIN WASH VERTICAL SIDE BRUSH AIR CYLINDER LEG MOUNTING<br>BRACKET ASSEMBLY, S.S. |                                                                  |      | 2           |   |
|                                | 960-0025   |                          | TRAIN WASH VERTICAL SIDE BRUSH BUMPER STOP ASSEMBLY, S.S.                          |                                                                  |      | 2           |   |
| )                              | 960-0015   |                          | TRAIN WASH SIDE BRUSH AIR CYLINDER ASSEMBLY                                        |                                                                  |      | 2           | в |
| C                              | 960-0026   |                          | TRAIN WASH VERTICAL SIDE BRUSH AIR CYLINDER ARM MOUNTING<br>BRACKET ASSEMBLY, S.S. |                                                                  |      |             | 1 |
| 1                              | 960-0024   |                          | TRAIN WASH VERTICAL SIDE BRUSH BUMPER MOUNTING ASSEMBLY, S.S.                      |                                                                  |      | 2           |   |
| 2                              | 900-5204-V |                          | TRAIN WASH SIDE FRAME OF VERTICAL SIDE BRUSH, S.S.                                 |                                                                  |      | 2           |   |
| 3                              | 900-5201   |                          | TRAIN WASH BASIC LEG, S.S.                                                         |                                                                  |      | 2           |   |
| 4                              | 870-1400   |                          | FLAT WASHER, 1/2", SAE, 18-8 STAINLESS STEEL                                       |                                                                  |      | 40          | } |
| 5                              | 820-1655   |                          | HEX CAP SCREW, 1/2"-13 X 8" LG., 18-8 STAINLESS STEEL                              |                                                                  |      | 20          | ] |
| 6                              | 840-       | 840-2000                 |                                                                                    | LOCK NUT, 1/2"-13, 18-8 STAINLESS STEEL                          |      | 20          | ] |
| -1                             |            |                          | S                                                                                  | PART NAME                                                        |      |             |   |
|                                | 1:16       | CHECKED BY               |                                                                                    | TRAIN WASH VERTICAL SIDE BRUSH, S.S.,                            |      |             | А |
| NCES (INCH):                   |            | APPROVED BY              |                                                                                    | STAND ALONE                                                      |      |             |   |
| L ±0.03<br>IAL ±0.005          |            | INITIAL RELEASE DATE     |                                                                                    | PART NUMBER                                                      | REV. |             | 1 |
| CES (DEGREE):<br> º<br>_ ±0.2º |            | EE): INITIAL RELEASE ER# |                                                                                    | TW-VSB-S                                                         |      | HEET 1 OF 1 |   |
|                                |            | 0660                     |                                                                                    |                                                                  |      |             |   |
|                                |            |                          |                                                                                    |                                                                  |      |             |   |