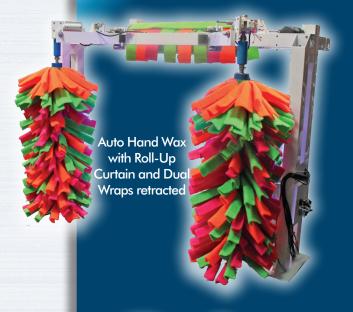

## Waxing and Buffing

A Revenue Increasing Upgrade

Wax Bubblizer

Complete Coverage

Roll-Up Curtain

Retracts and Extends in Seconds

Dual Wraps

Gently Buff the Wax in