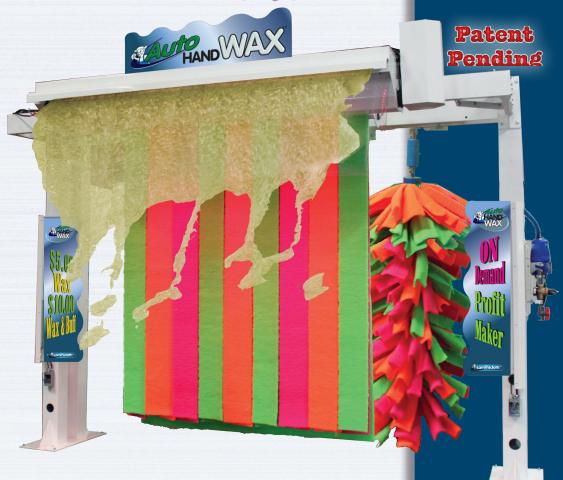

**On Demand Profit Maker** 

## Waxing and Buffing

A Revenue Increasing Upgrade

Wax Bubblizer

Complete Coverage

Roll-Up Curtain

Retracts and Extends in Seconds

Dual Wraps

Gently Buff the Wax in

## **On Demand Profit Maker**

The AutoHandWax<sup>™</sup> Machine allows to have the vehicle Waxed and Buffed "On-Demand."

The system allows for quick activation of the Lammscloth elements for the customers who want either the Wax or the Wax and Buff.