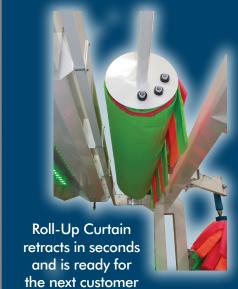

## Waxing and Buffing

A Revenue Increasing Upgrade

Wax Bubblizer

Complete Coverage

Roll-Up Curtain

Retracts and Extends in Seconds

Dual Wraps

Gently Buff the Wax in