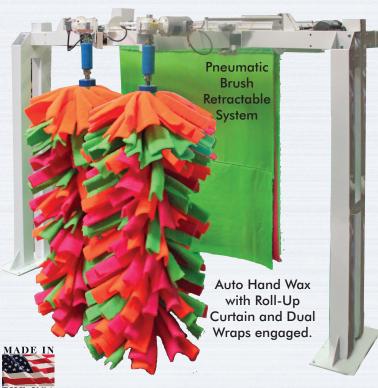

## Waxing and Buffing

A Revenue Increasing Upgrade

Wax Bubblizer

Complete Coverage

Roll-Up Curtain

Retracts and Extends in Seconds

Dual Wraps

Gently Buff the Wax in