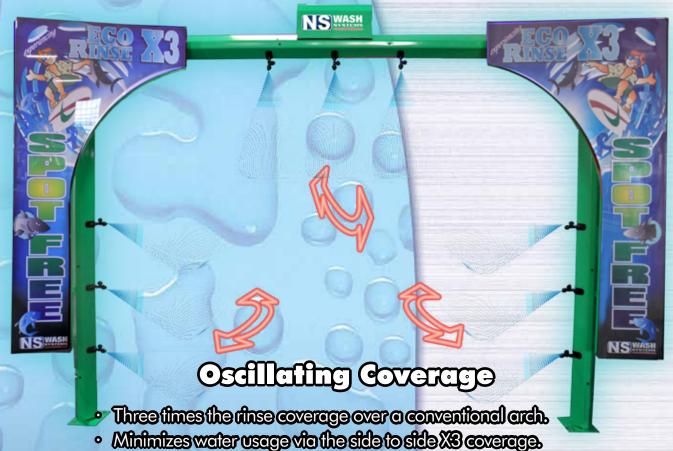

## Car Washing: The Next Level

- 50 degree oscillation for superior vehicle coverage.
- No lubrication required; UHAW and Nylon bushings.
- · All aluminum powder coated construction.
- · Stainless steel Live Swivel connector standard.
- · Hidden plumbing for a slick & dean industrial look.
- Easy clean check valve nozzles, single or dual spray.
- Flexible use arch can be used for Fresh Water Rinse, RO Rinse, Sealer Wax, Drying Aid
- Optional sign package.