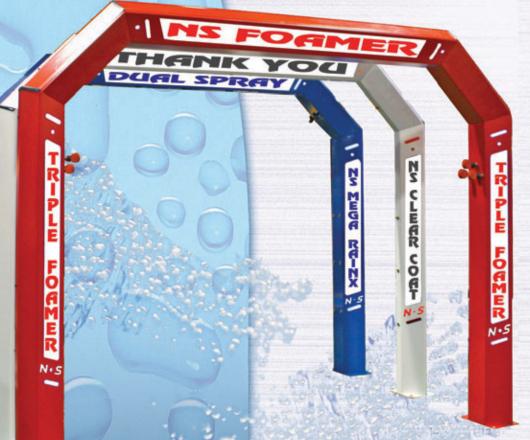

Pat Pending

Adaptable to Your Needs
All Aluminum Construction
Easy Access & Maintenance

800.782.1582

www.nswash.com

Single Spray Nozzle Arch

Foamers

## Mega Arches

- Easy Access Design
- Lightweight, Rust-Free
- All Aluminum Construction
- All Quick Connect Plumbing
- Quick Assembly & Installation
  - Adaptable to Your Needs!