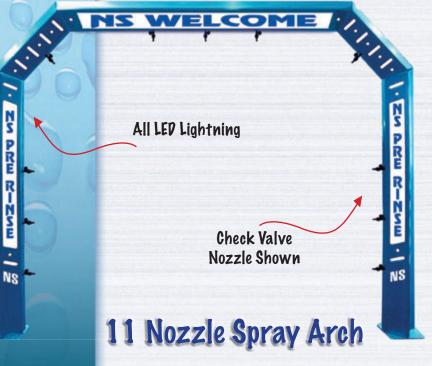

## Mega Arches

- Easy Access Design
- Lightweight, Rust-Free
- All Aluminum Construction
- All Quick Connect Plumbing
- Quick Assembly & Installation
  - Adaptable to Your Needs!

## **Specifications**

- Required space I'x II'
- 96" Vehicle Clearance
- 110v AC for lights
- I/2" Internal Plumbing
- White Powder Coated Standard