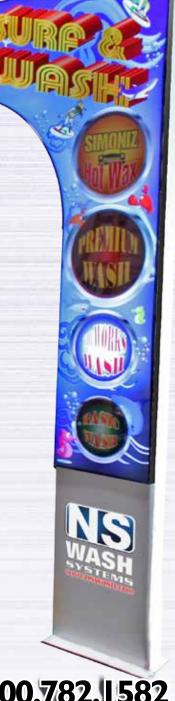

## LCOME Your Customers

- All-in-One Directional and Menu sign arch.
- Start the wash experience with a MEGA entrance.
- 120 vasinput power required.
- 12 vde LED modules for longevity and minimal mainten ance.
- On-Demand menuflashing.
- Powder coated aluminum construction.
- Dimensions:

96" Clearance

168"Wide

112" High

124" Inside width

QUALITY MANAGEMENT SYSTEM CERTIFIED BY DNV ISO 9001:2008

800.782.1582

Due to Continuous research NS Corporation reserves the right to upgrade or change at any time, specifications, or designs without notice and without incurring any obligations. Copyright © 2013 NS Corporation.