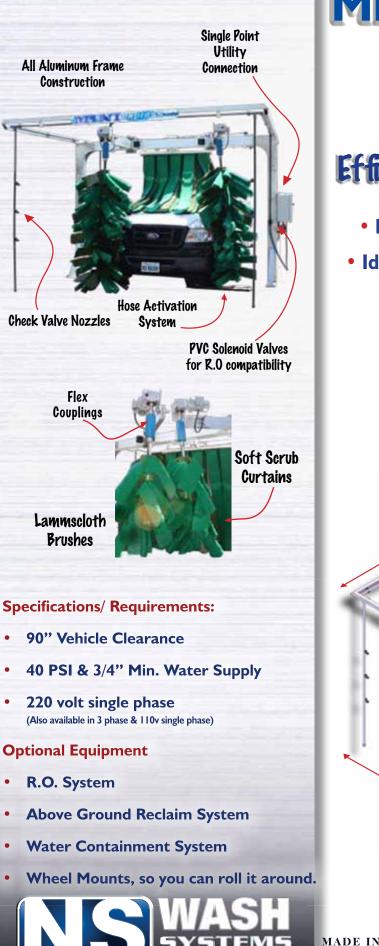

## Efficient, Compact, Economical.

- Hook to Water, Plug it and Start Washing
- Ideal Lammscloth/ Soft Scrub Combination
  - Hose Activation for Machine & Rinse
    - Built in Pre-Soap Applicator
      - Built in Wax Applicator

Due to Continuous research N/S Corporation reserves the right to upgrade or change at any time, specifications, or designs without notice and without incurring any obligations. MiniExpress\_1210.pdf Copyright © 2010 NS Corporation.