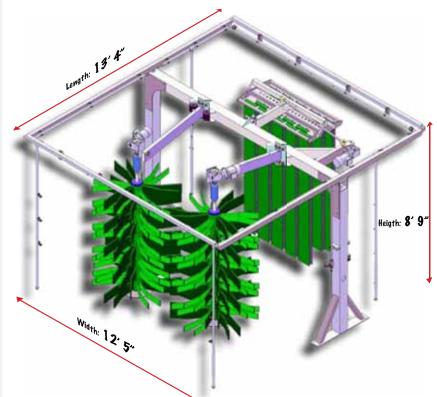

## **Mini Express Wash**

## Efficient, Compact, Economical.

- Hook to Water, Plug it and Start Washing
- Ideal Lammscloth/ Soft Scrub Combination
  - Hose Activation for Machine & Rinse
    - Built in Pre-Soap Applicator
      - Built in Wax Applicator