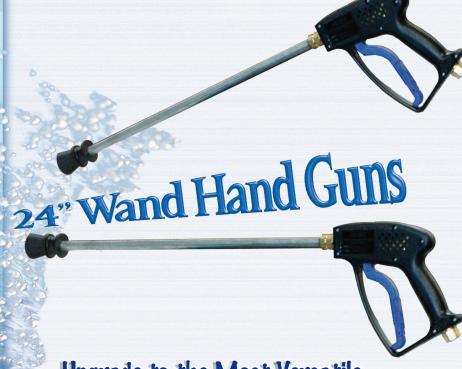

## PPW-075 Includes:

- 7.5 HP electric motor.
- High pressure pump c/w high pressure by pass valve.
- Two 24" Wand Hand Guns
- Two Hand Gun Holders.
- Two 4.0 GPM 15 degree nozzles
- Two 25' high pressure hose c/w fittings
- One 30 Gal. holding tank.
- Auto Filled Float system.
- **UL approved electric control** panel with on/off switch.
- Aluminum frame.
- OSHA approved safety belt cover.
- Pre-wired, pre-plumbed and ready for field connection.

Upgrade to the Most Versatile Pressure Washer System on the Market!

800.782.1582

Toll free

NS Wash Systems engages in continuous improvements in all its products. Any dimensions, capacities, capabilities and drawings are subject to change without notice. • pressurew.pdf 022014 • Copyright © 2014 NS Corporation.