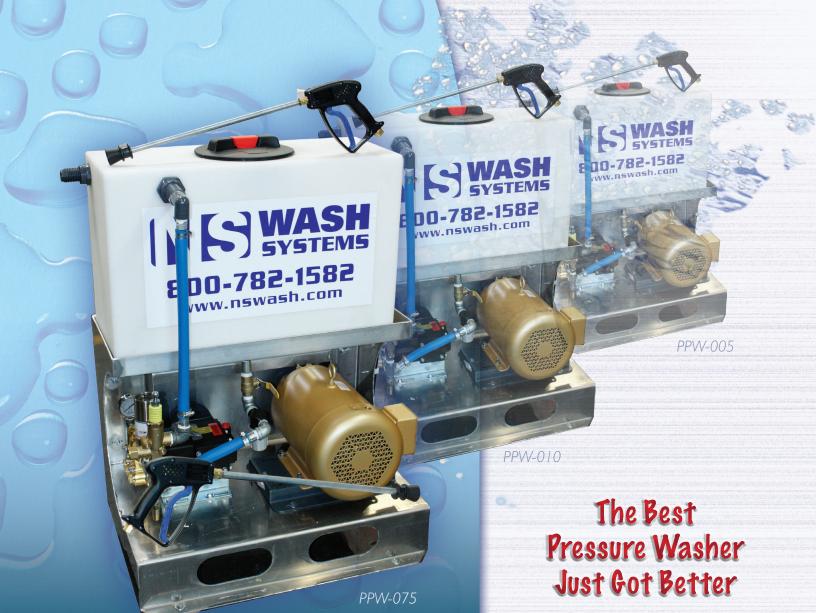

## 

800.782.1582

Easily prep cars from both sides of the vehicle with our PPW wash units

## 3 Different Models to Better Suit Your Needs

## PPW-075 Includes:

- 7.5 HP electric motor.
- High pressure pump c/w high pressure by pass valve.
- Two 24" Wand Hand Guns
- Two Hand Gun Holders.
- Two 4.0 GPM 15 degree nozzles
- Two 25' high pressure hose c/w fittings
- One 30 Gal. holding tank.
- Auto Filled Float system.
- **UL approved electric control** panel with on/off switch.
- Aluminum frame.
- OSHA approved safety belt cover.
- Pre-wired, pre-plumbed and ready for field connection.