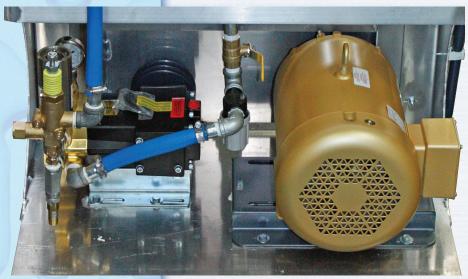

## Pressure Washer Pump Systems

**High Pressure** Pump C/W High **Pressure Bypass** Valve.

**Electric Motors.** 208/230/460 Volts. 3 Phase, TEFC.

## PPW-075 Includes:

- 7.5 HP electric motor.
- High pressure pump c/w high pressure by pass valve.
- Two 24" Wand Hand Guns
- Two Hand Gun Holders.
- Two 4.0 GPM 15 degree nozzles
- Two 25' high pressure hose c/w fittings
- One 30 Gal. holding tank.
- Auto Filled Float system.
- **UL approved electric control** panel with on/off switch.
- Aluminum frame.
- OSHA approved safety belt cover.
- Pre-wired, pre-plumbed and ready for field connection.