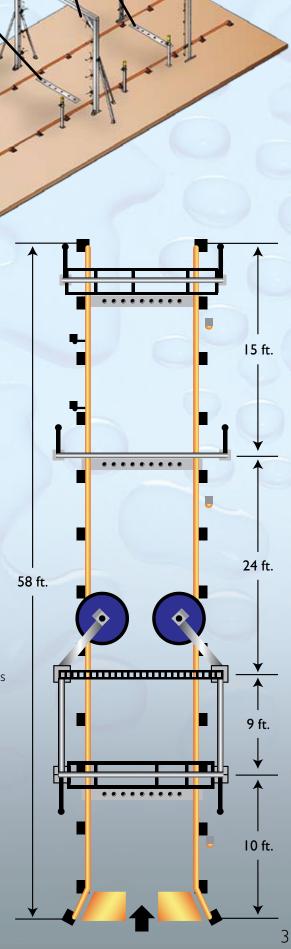

#### **Vehicle Clearance**

Height – 15 ft. (4.57 m) Width – 9 ft. (2.74 m)

## **Bay Requirements**

Width - 20 ft. (6.09 m)

Length - 60 ft. (18.28 m)

Height – 18 ft. (5.49 m)