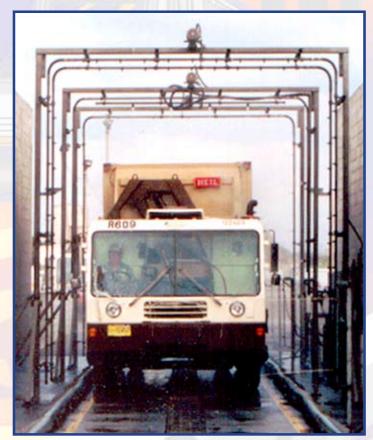

## The System-HPW 414

is our most versatile machine that utilizes high-volume quadra jet spinners to clean fleets of any size or shape, from subcompacts to 9 ft. wide by 14 ft. high. The System 414 is ideal for washing large fleets of vehicles with irregular surfaces.

# The System-HPW 414B

Combines the best of both worlds — blasts of high-pressure quadra jet spinner that removes grime from those hard to reach places and the side brush that allows the 414B to adapt to any size and shape. This is an ideal wash system for large fleets where mud and heavy road grime are a factor.