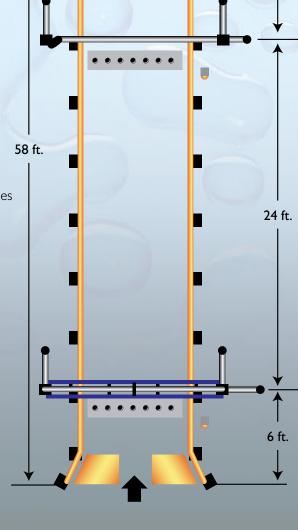

#### **Vehicle Clearance**

Height – 15 ft. (4.57 m) Width – 9 ft. (2.74 m)

## **Bay Requirements**

Width - 20 ft. (6.09 m)

Length - 60 ft. (18.28 m)

Height – 18 ft. (5.49 m)

### **Bay Requirements**

Width – 20 ft. (6.09 m)

Length - 70 ft. (21.3 m)

Height - 18 ft. (5.49 m)