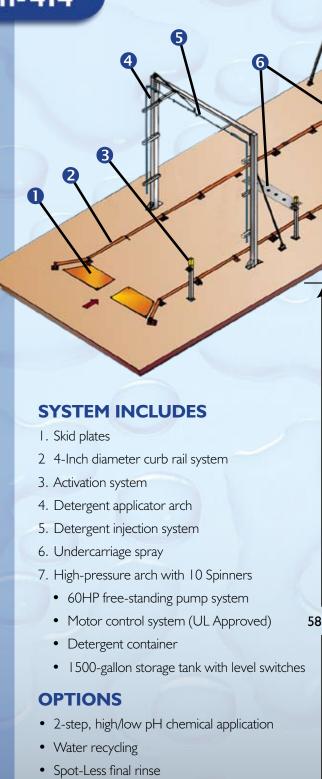

## **SYSTEM INCLUDES**

- 1. Skid plates
- 2. 4-Inch diameter curb rail system
- 3. Activation system
- 4. Detergent applicator arch
- 5. Detergent injection system
- 6. Two tall side brushes
- 7. Undercarriage spray
- 8. High-pressure arch with 10 spinners
  - Detergent container
  - 60HP free-standing pump system
  - Motor control system (UL Approved)
  - Detergent container
  - 1500-gallon storage tank with level switches
- Final freshwater rinse (Used with water recycled systems only)

#### **OPTIONS**

- 2-step, high/low pH chemical application
- Water recycling
- Spot-Less final rinse
- Blower/dryer system
- Sewer discharge neutralizing system
- Speed control
- Red/green entry control lights