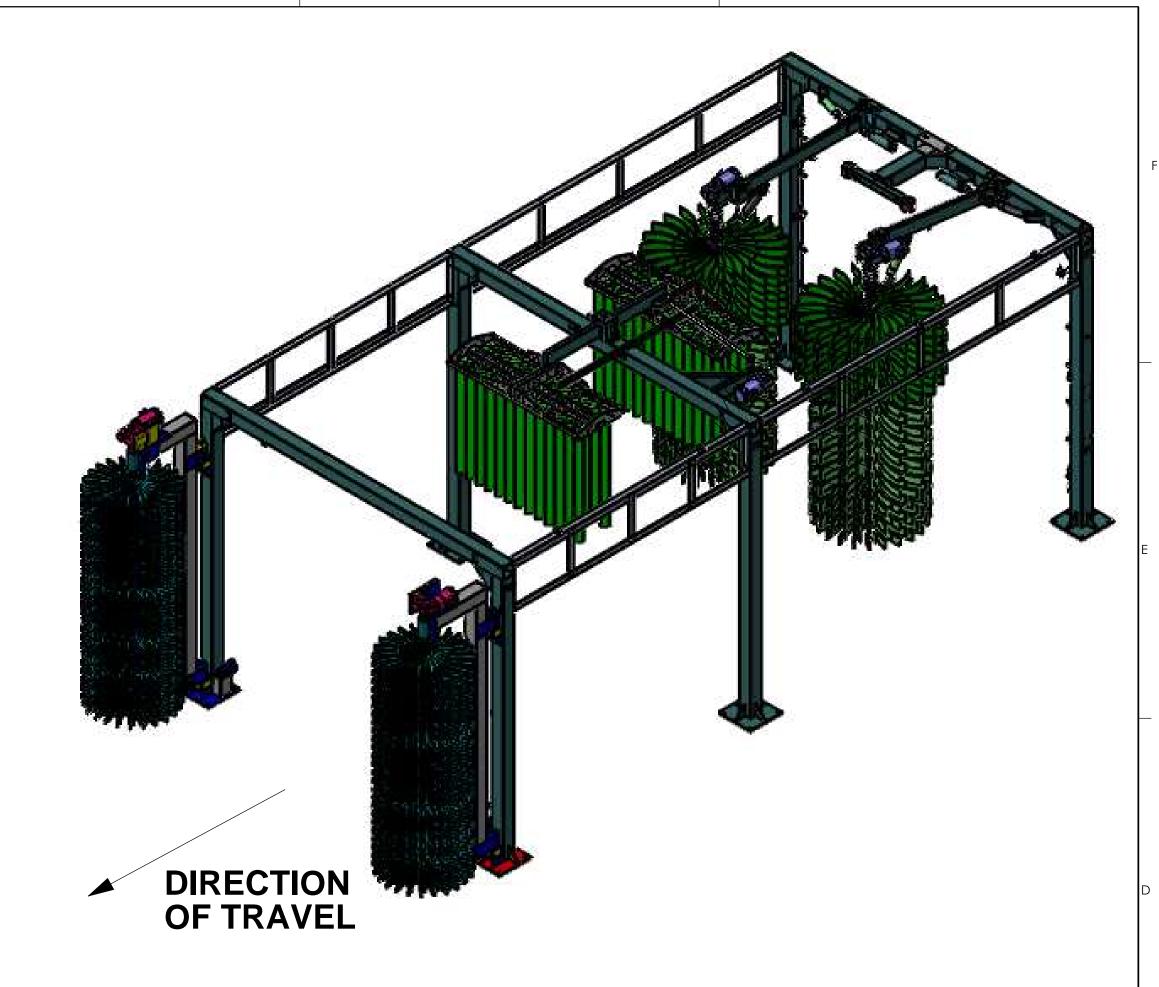

DIRECTION OF TRAVEL

DIMENSIONS ARE IN INCHES
TOLERANCES:
FRACTIONAL ± 1/32"
ANGULAR: MACH ± 1.0 BEND ± 1.0
TWO PLACE DECIMAL ±0.03
THREE PLACE DECIMAL ±0.031

MATERIAL © OTHER
© ALUM. © S.S. © STEEL
FINISH POWDER COAT
GALV. PAINT © PLAIN

THE INFORMATION CONTAINED IN THIS DRAWING IS THE SOLE PROPERTY OF N/S CORPORATION.
ANY REPRODUCTION IN PART OR WHOLE WITHOUT THE WRITTEN PERMISSION OF N/S CORPORATION IS PROHIBITED.

Drawn by:

RMD

Date: 03-02-2015

Chkd by: Aprvd by:

Scale: NOT TO SCALE

N/S CORPORATION

SYSTEM 3000 SERIES - SYS-3100

Drawing No.:

SYS-3100

SHEET: 2 of 3

**ISOMETRIC VIEW** 