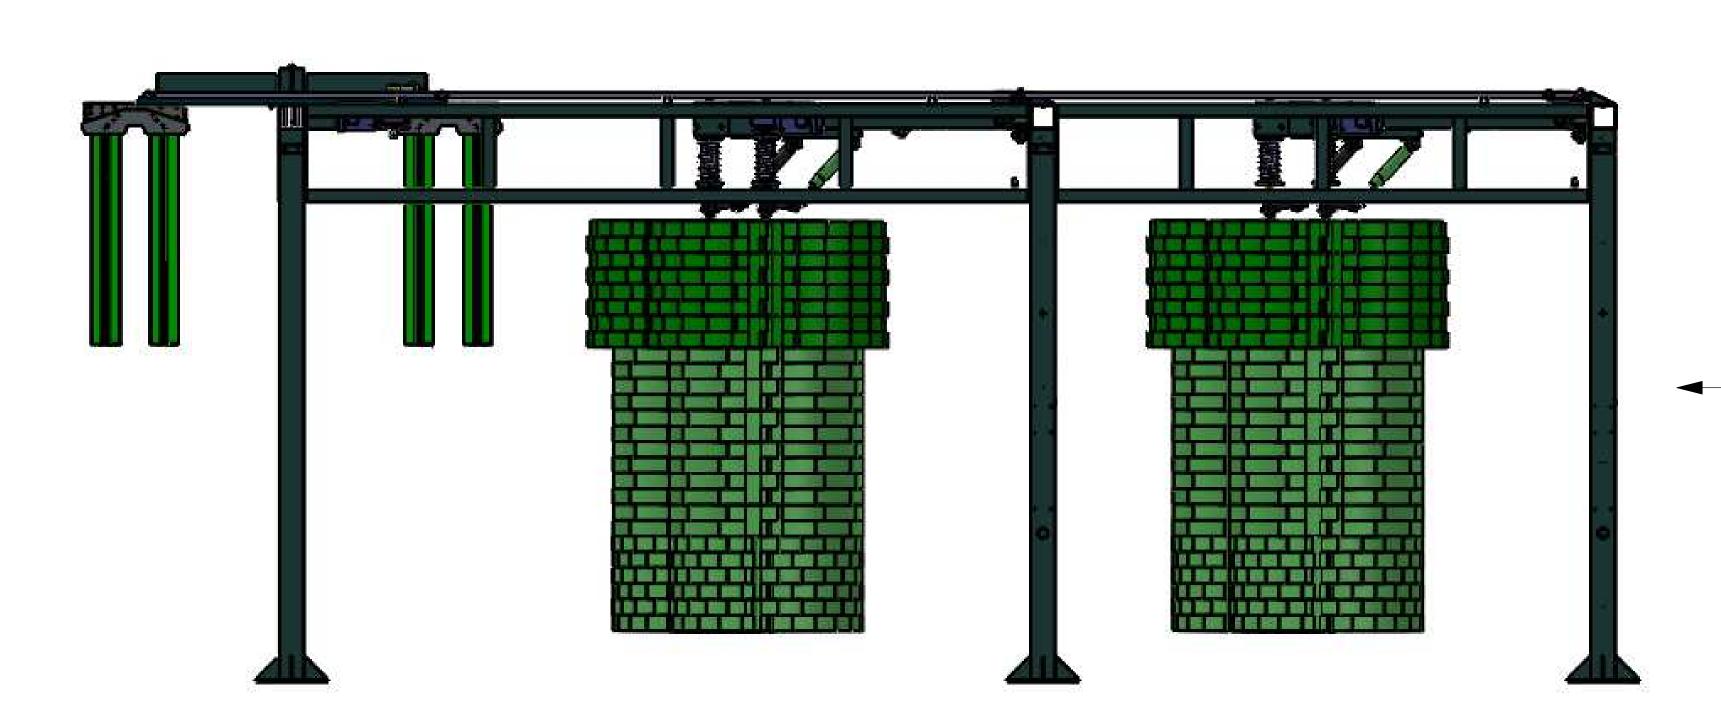

DIRECTION OF TRAVEL

DIMENSIONS ARE IN INCHES
TOLERANCES:
FRACTIONAL ± 1/32"
ANGULAR: MACH ± 1.0 BEND ± 1.0
TWO PLACE DECIMAL ±0.03
THREE PLACE DECIMAL ±0.031

MATERIAL © OTHER
© ALUM. © S.S. © STEEL
FINISH POWDER COAT
GALV. PAINT © PLAIN

THE INFORMATION CONTAINED IN THIS DRAWING IS THE SOLE PROPERTY OF N/S CORPORATION.
ANY REPRODUCTION IN PART OR WHOLE WITHOUT THE WRITTEN PERMISSION OF N/S CORPORATION IS PROHIBITED.

Drawn by:

RMD

Date: 03-02-2015

Chkd by: Aprvd by:

Scale: NOT TO SCALE

N/S CORPORATION

SYSTEM 3000 SERIES - SYS-3100

Drawing No.:

SYS-3100

SHEET: 2 of 3

**ISOMETRIC VIEW** 