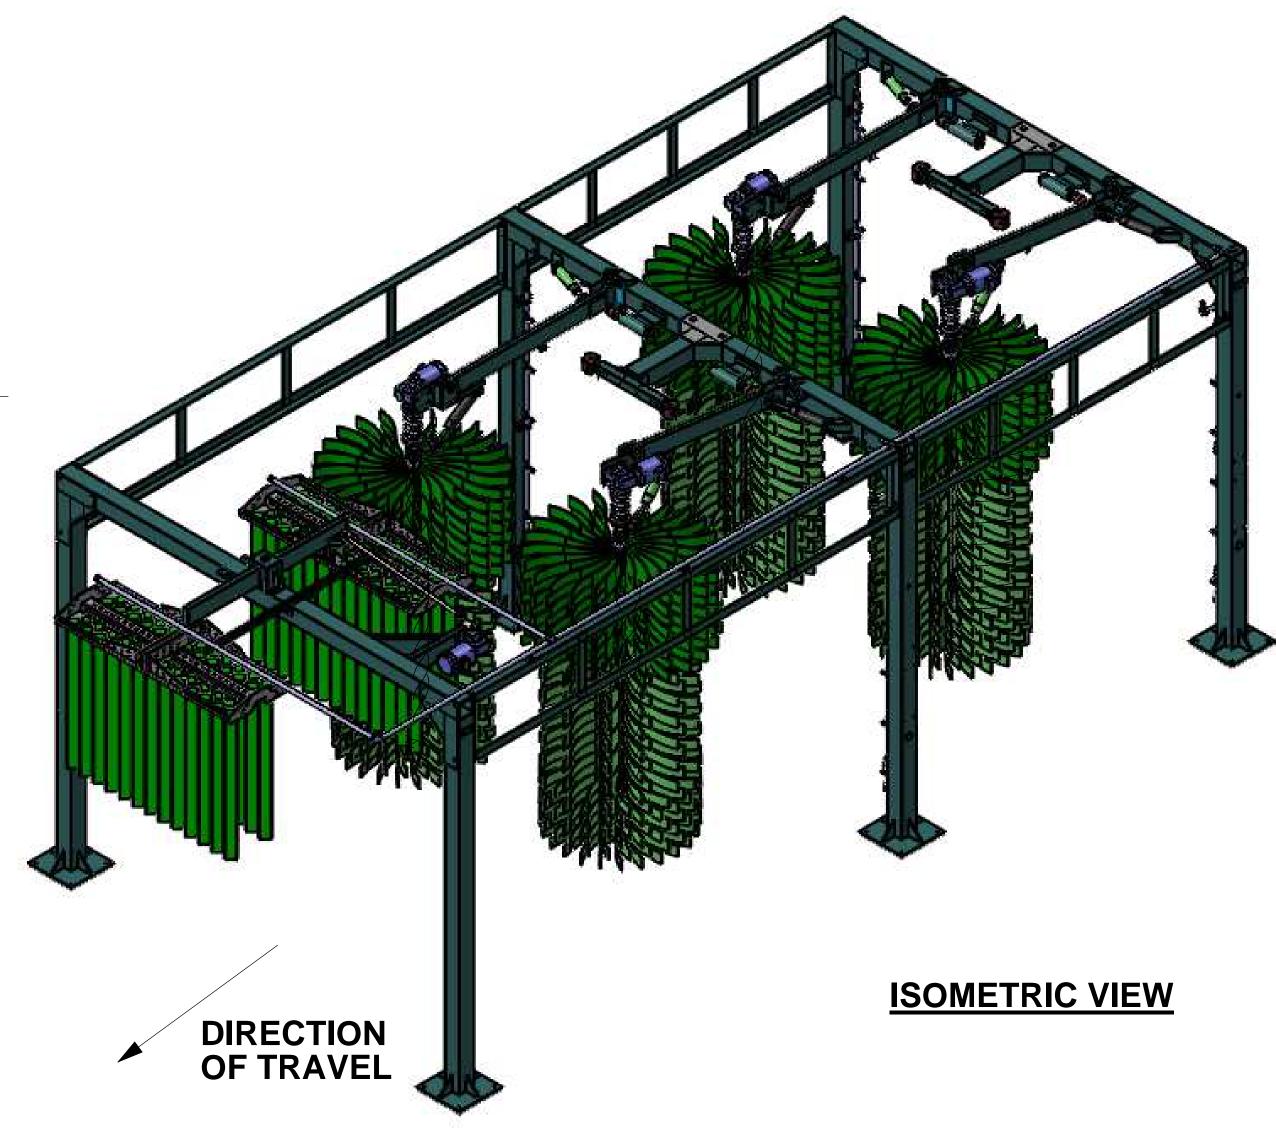

N/S CORPORATION

**FRONT VIEW** 

Drawing No.:

**SYSTEM 3000 SERIES - SYS-3000** 

**SYS-3000** 

SHEET: 1 of 3

DIRECTION OF TRAVEL

**ISOMETRIC VIEW** 