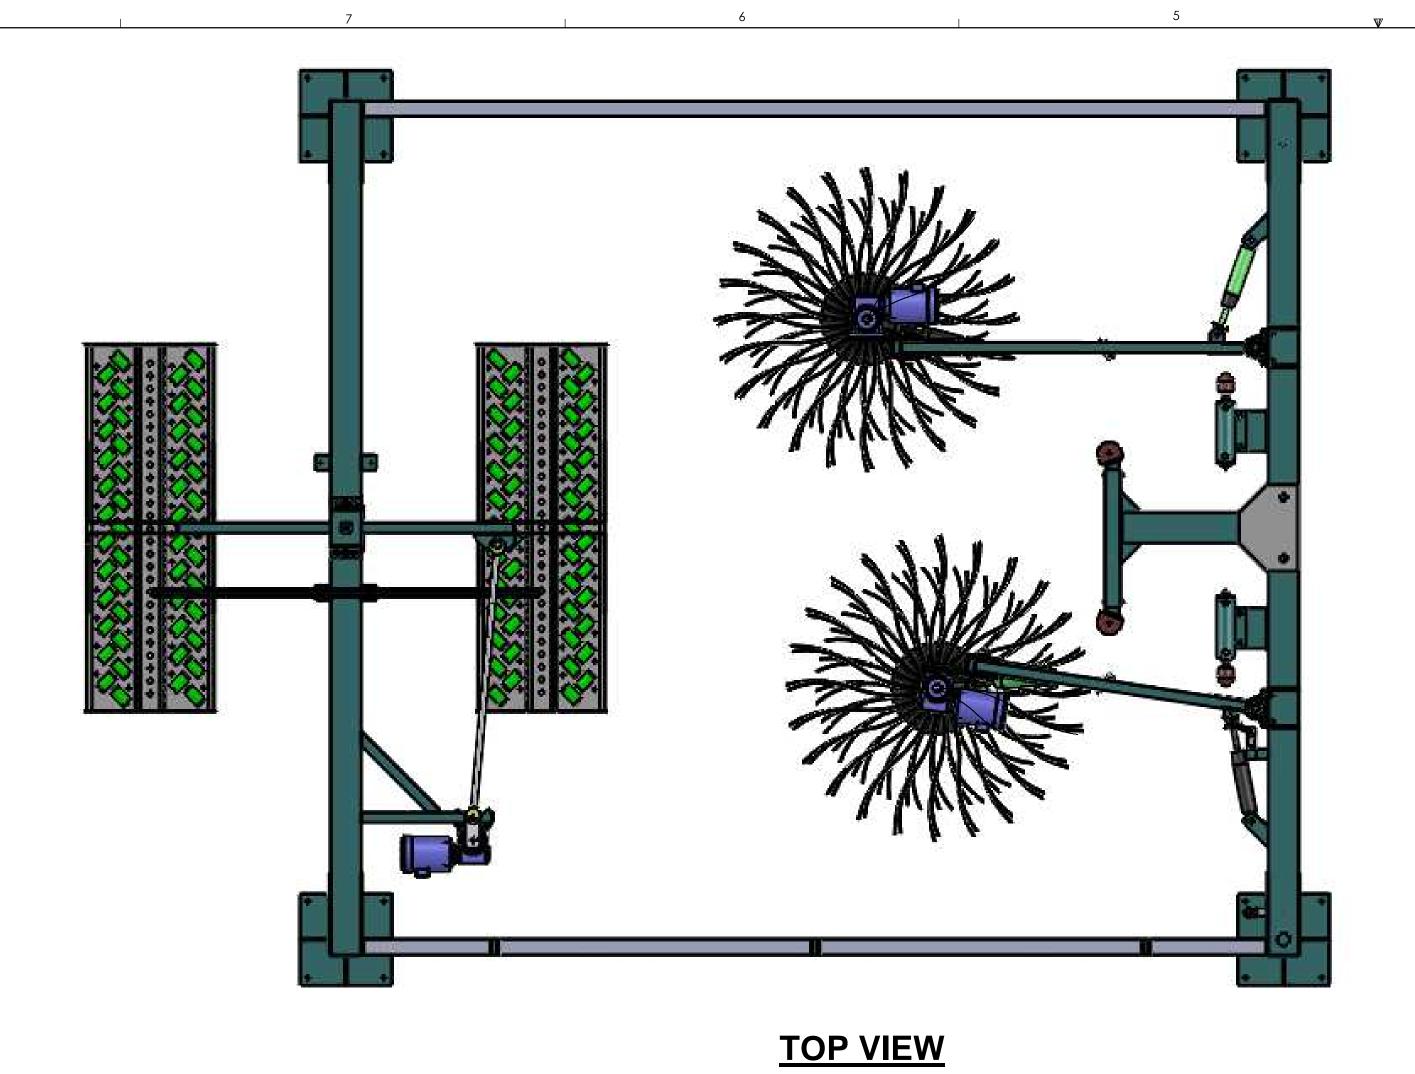

**TOP VIEW** 

DIRECTION OF TRAVEL

DIRECTION OF TRAVEL

**ELEVATION VIEW** 

DIMENSIONS ARE IN INCHES **TOLERANCES:** FRACTIONAL ± 1/32"

MATERIAL X OTHER X ALUM. X S.S. STEEL ANGULAR: MACH±1.0 BEND±1.0 TWO PLACE DECIMAL ±0.03 THREE PLACE DECIMAL ±0.031 GALV. PAINT ® PLAIN

N/S CORPORATION

**FRONT VIEW** 

Drawing No.:

**SYSTEM 3000 SERIES - SYS-3000** 

**SYS-3000** 

SHEET: 1 of 3

DIRECTION OF TRAVEL

**ISOMETRIC VIEW** 