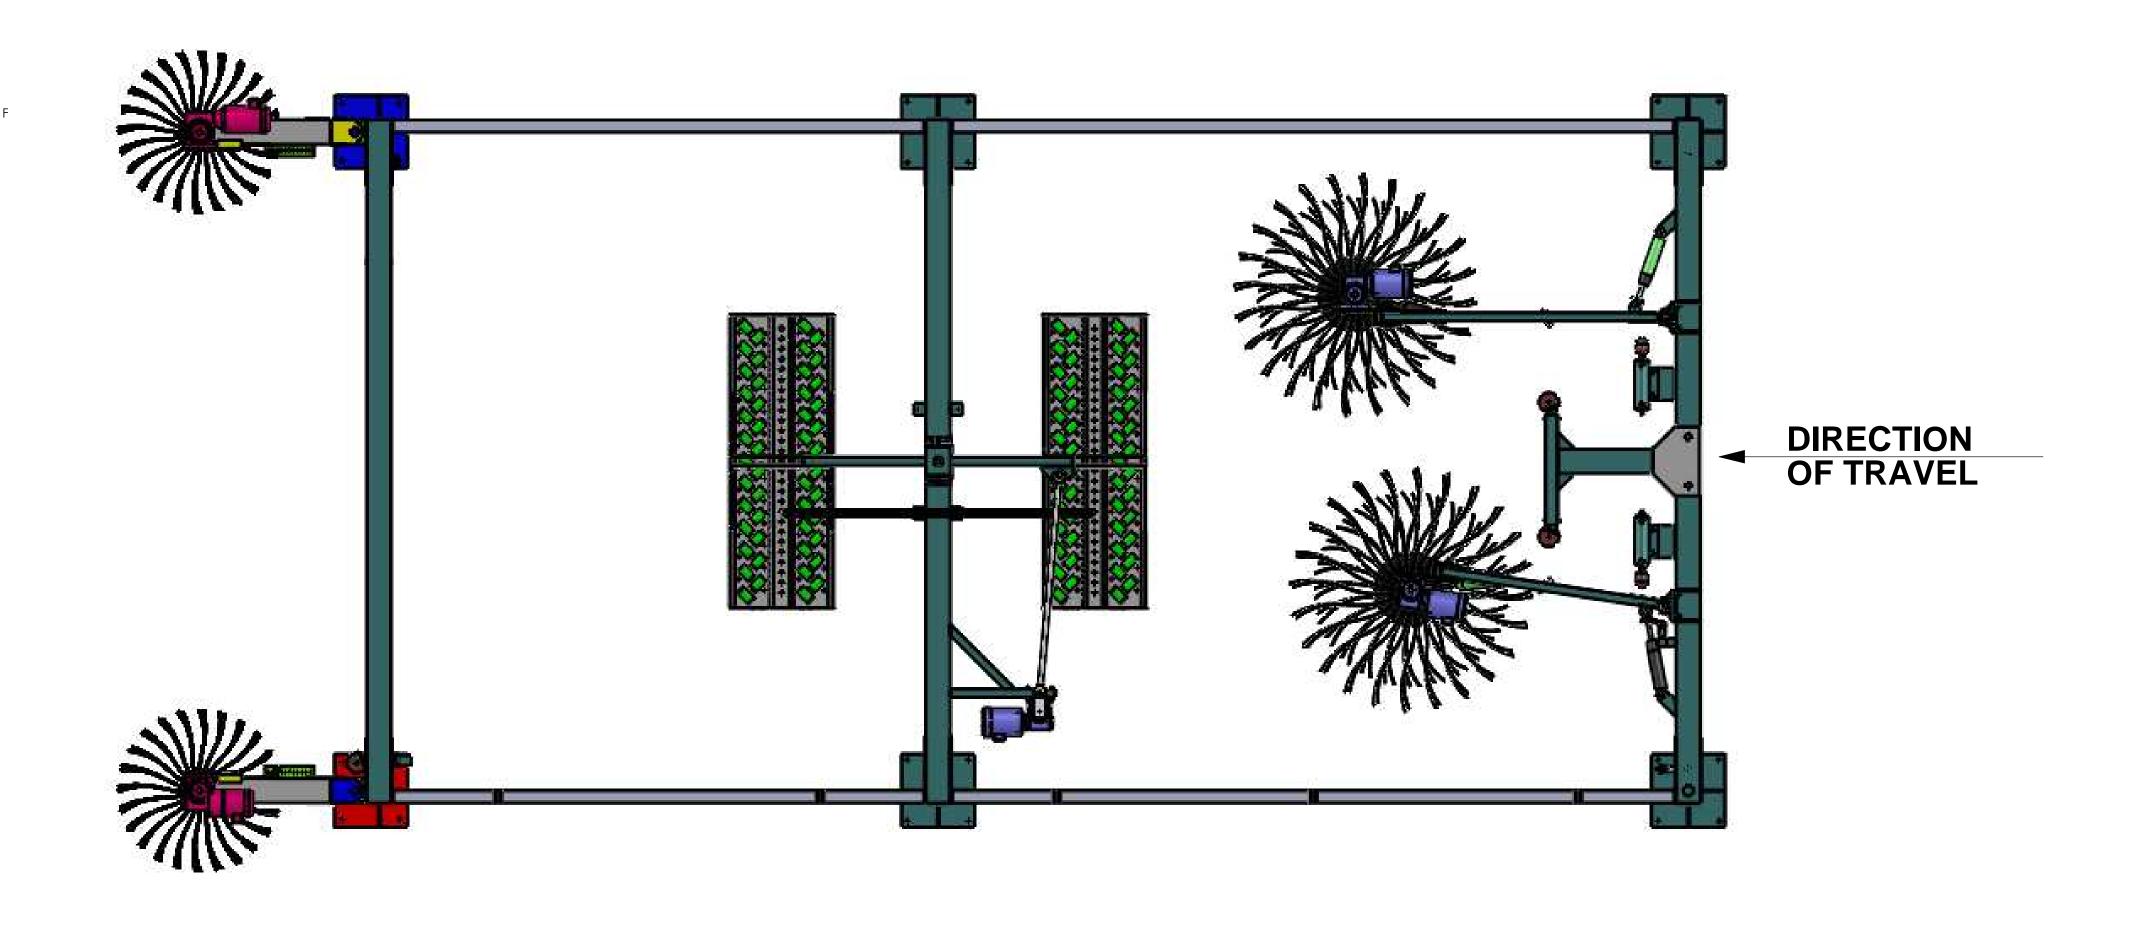

**TOP VIEW** 

DIRECTION OF TRAVEL

DIRECTION OF TRAVEL

**ELEVATION VIEW** 

DIMENSIONS ARE IN INCHES **TOLERANCES:** FRACTIONAL ± 1/32"

MATERIAL X OTHER X ALUM. X S.S. STEEL ANGULAR: MACH±1.0 BEND±1.0 TWO PLACE DECIMAL ±0.03 THREE PLACE DECIMAL ±0.031 GALV. PAINT ® PLAIN

THE INFORMATION CONTAINED IN THIS DRAWING IS THE SOLE PROPERTY OF N/S CORPORATION.
ANY REPRODUCTION IN PART OR WHOLE WITHOUT THE WRITTEN PERMISSION OF N/S CORPORATION IS PROHIBITED.

**RMD** 03-02-2015 Aprvd by: Scale: NOT TO SCALE

N/S CORPORATION

**FRONT VIEW** 

Drawing No.:

**SYSTEM 3000 SERIES - SYS-3000** 

**SYS-3000** 

SHEET: 1 of 3

DIRECTION OF TRAVEL

**ISOMETRIC VIEW** 