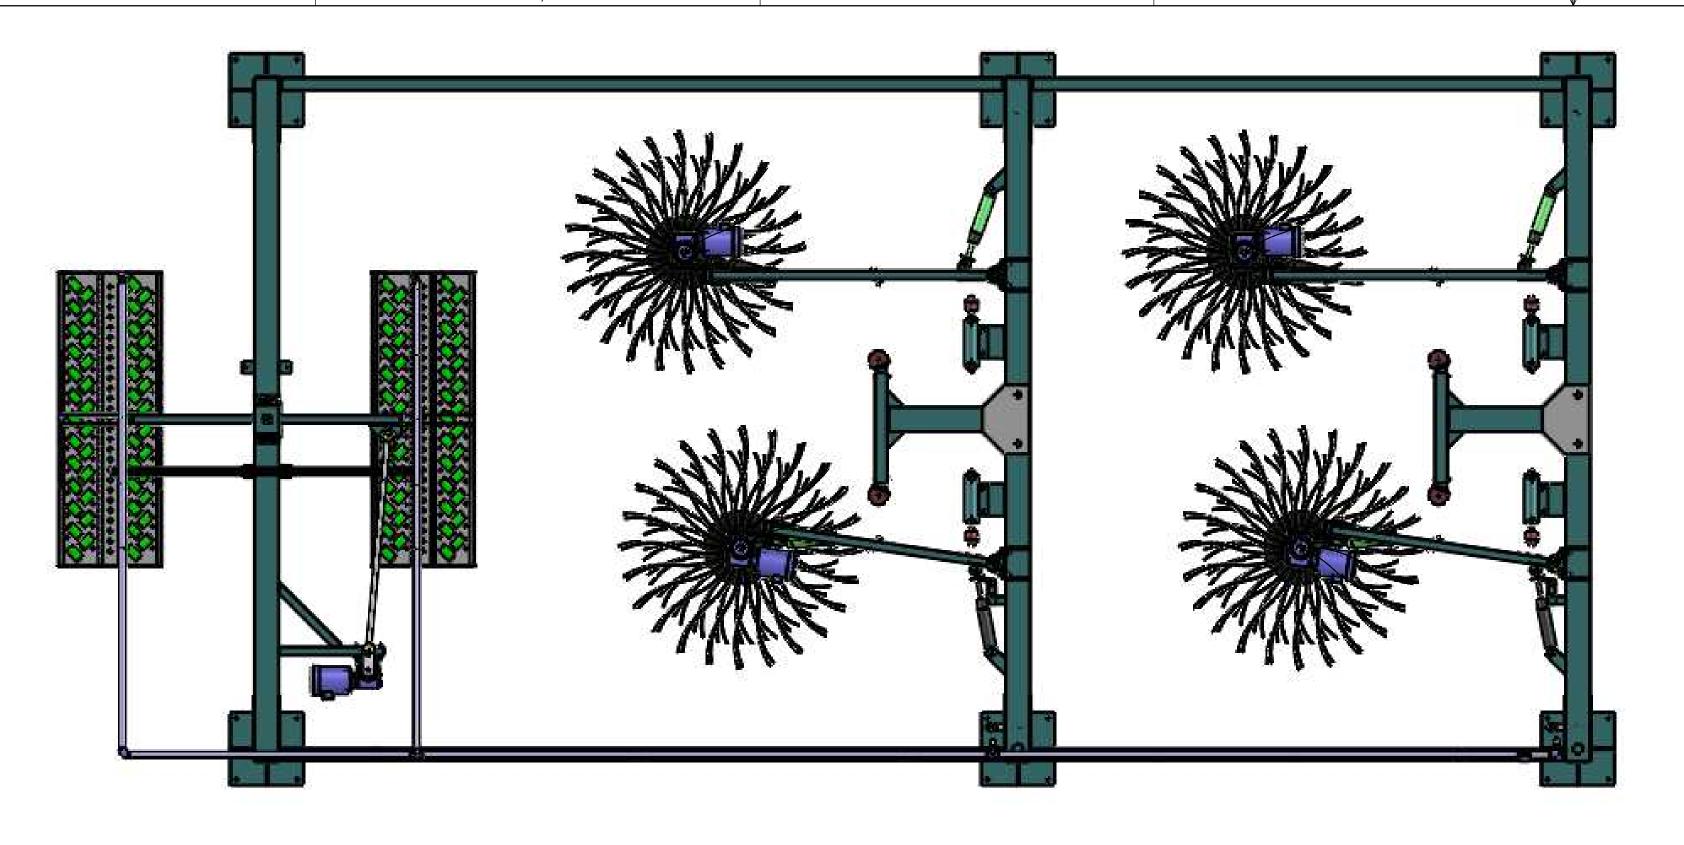

**TOP VIEW** 

DIRECTION OF TRAVEL

DIRECTION OF TRAVEL

**ELEVATION VIEW** 

DIMENSIONS ARE IN INCHES **TOLERANCES:** FRACTIONAL ± 1/32"

MATERIAL X OTHER X ALUM. X S.S. STEEL ANGULAR: MACH±1.0 BEND±1.0 TWO PLACE DECIMAL ±0.03 THREE PLACE DECIMAL ±0.031 GALV. PAINT ® PLAIN

THE INFORMATION CONTAINED IN THIS DRAWING IS THE SOLE PROPERTY OF N/S CORPORATION.
ANY REPRODUCTION IN PART OR WHOLE WITHOUT THE WRITTEN PERMISSION OF N/S CORPORATION IS PROHIBITED.

**RMD** 03-02-2015 Aprvd by: Scale: NOT TO SCALE

N/S CORPORATION

**FRONT VIEW** 

Drawing No.:

**SYSTEM 3000 SERIES - SYS-3000** 

**SYS-3000** 

SHEET: 1 of 3

DIRECTION OF TRAVEL

**ISOMETRIC VIEW** 