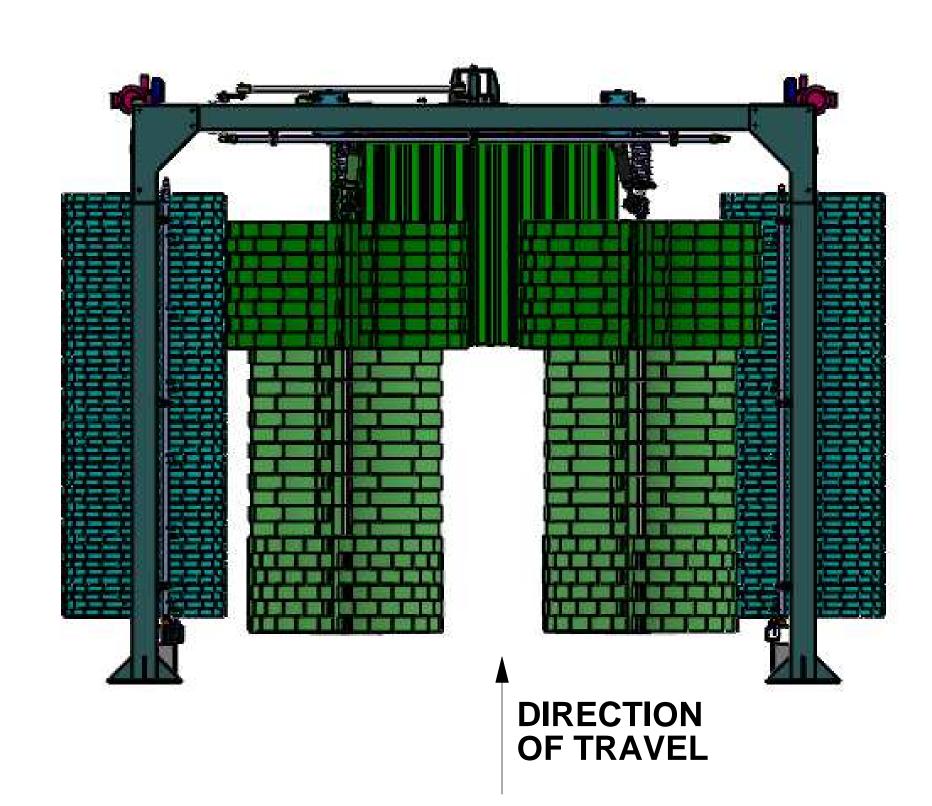

**ELEVATION VIEW** 

**TOP VIEW** 

**FRONT VIEW** 

DIMENSIONS ARE IN INCHES
TOLERANCES:
FRACTIONAL ± 1/32"
ANGULAR: MACH ± 1.0 BEND ± 1.0
TWO PLACE DECIMAL ±0.03
THREE PLACE DECIMAL ±0.031

MATERIAL 
ALUM. S.S. STEEL
FINISH POWDER COAT
GALV. PAINT PLAIN

THE INFORMATION CONTAINED IN THIS DRAWING IS THE SOLE PROPERTY OF N/S CORPORATION. ANY REPRODUCTION IN PART OR WHOLE WITHOUT THE WRITTEN PERMISSION OF N/S CORPORATION IS PROHIBITED.

03-02-2015 Scale: NOT TO SCALE

N/S CORPORATION

**SYSTEM 3000 SERIES - SYS-3250** 

Drawing No.: **SYS-3250** 

SHEET: 3 of 3