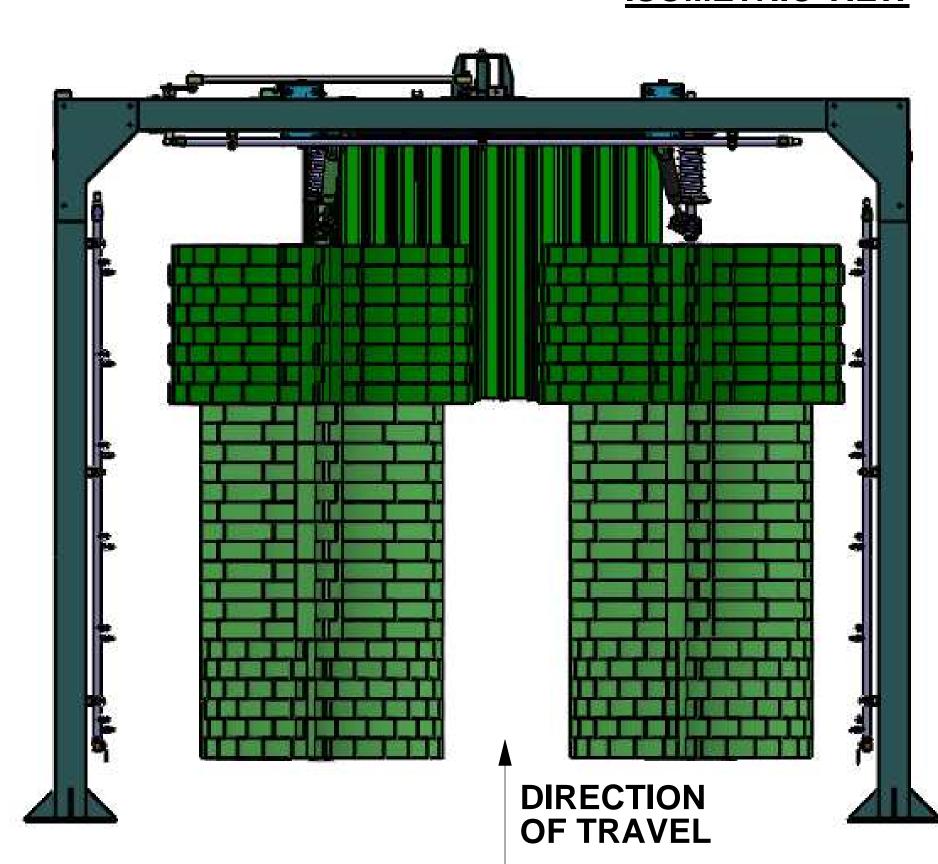

DIRECTION OF TRAVEL

DIMENSIONS ARE IN INCHES
TOLERANCES:
FRACTIONAL ± 1/32"
ANGULAR: MACH ± 1.0 BEND ± 1.0
TWO PLACE DECIMAL ±0.03
THREE PLACE DECIMAL ±0.031

MATERIAL © OTHER
© ALUM. © S.S. © STEEL
FINISH POWDER COAT
GALV. PAINT © PLAIN

**ELEVATION VIEW** 

**TOP VIEW** 

**FRONT VIEW** 

DIMENSIONS ARE IN INCHES
TOLERANCES:
FRACTIONAL ± 1/32"
ANGULAR: MACH ± 1.0 BEND ± 1.0
TWO PLACE DECIMAL ±0.03
THREE PLACE DECIMAL ±0.031

MATERIAL 
ALUM. S.S. STEEL
FINISH POWDER COAT
GALV. PAINT PLAIN