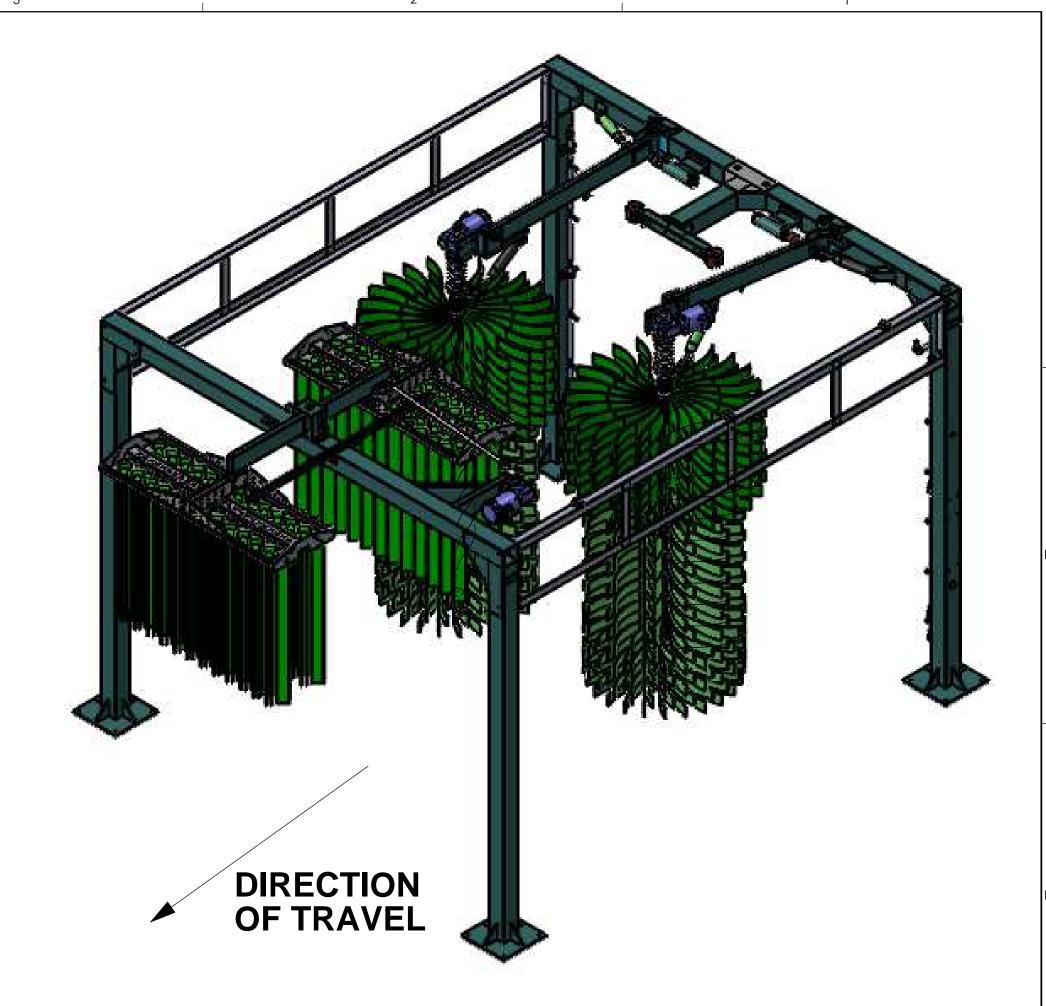

N/S CORPORATION

**FRONT VIEW** 

Drawing No.:

**SYSTEM 3000 SERIES - SYS-3000** 

**SYS-3000** 

SHEET: 1 of 3

DIRECTION OF TRAVEL

**ISOMETRIC VIEW** 

Chkd by: Aprvd by:

Scale: NOT TO SCALE

N/S CORPORATION

SYSTEM 3000 SERIES - SYS-3100

Drawing No.:

SYS-3100

SHEET: 2 of 3

**ISOMETRIC VIEW** 