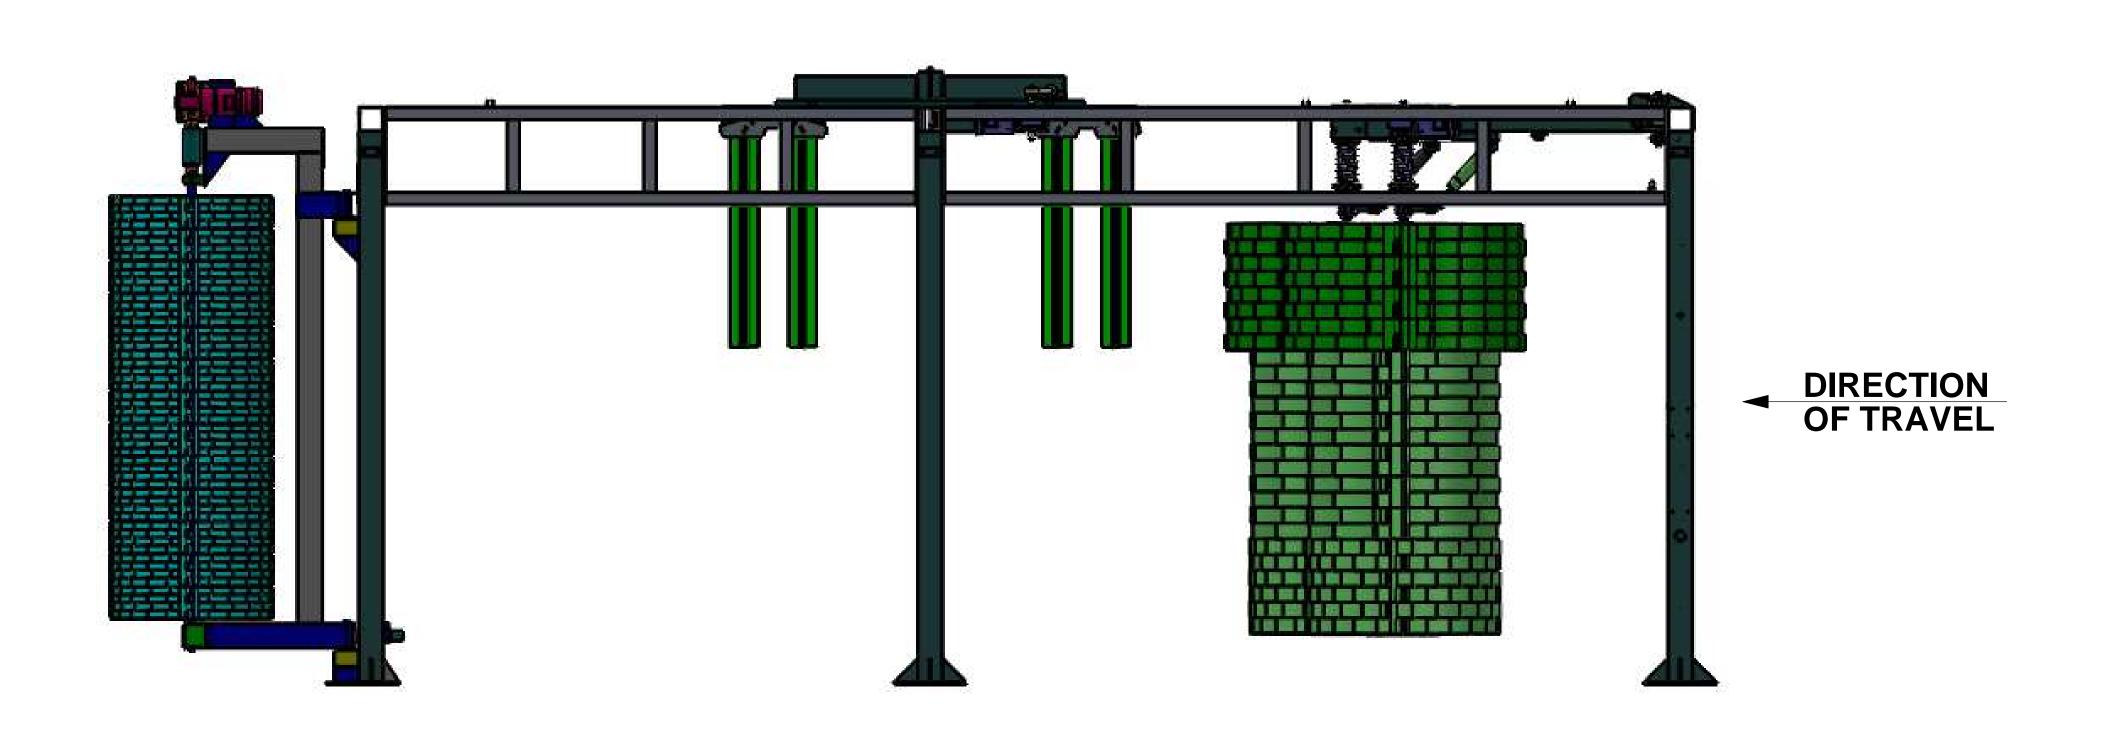

**ELEVATION VIEW** 

**TOP VIEW** 

**FRONT VIEW** 

DIMENSIONS ARE IN INCHES
TOLERANCES:
FRACTIONAL ± 1/32"
ANGULAR: MACH ± 1.0 BEND ± 1.0
TWO PLACE DECIMAL ±0.03
THREE PLACE DECIMAL ±0.031

MATERIAL 
ALUM. S.S. STEEL
FINISH POWDER COAT
GALV. PAINT PLAIN

THE INFORMATION CONTAINED IN THIS DRAWING IS THE SOLE PROPERTY OF N/S CORPORATION. ANY REPRODUCTION IN PART OR WHOLE WITHOUT THE WRITTEN PERMISSION OF N/S CORPORATION IS PROHIBITED.

03-02-2015 Scale: NOT TO SCALE

N/S CORPORATION

**SYSTEM 3000 SERIES - SYS-3250** 

Drawing No.: **SYS-3250** 

SHEET: 3 of 3