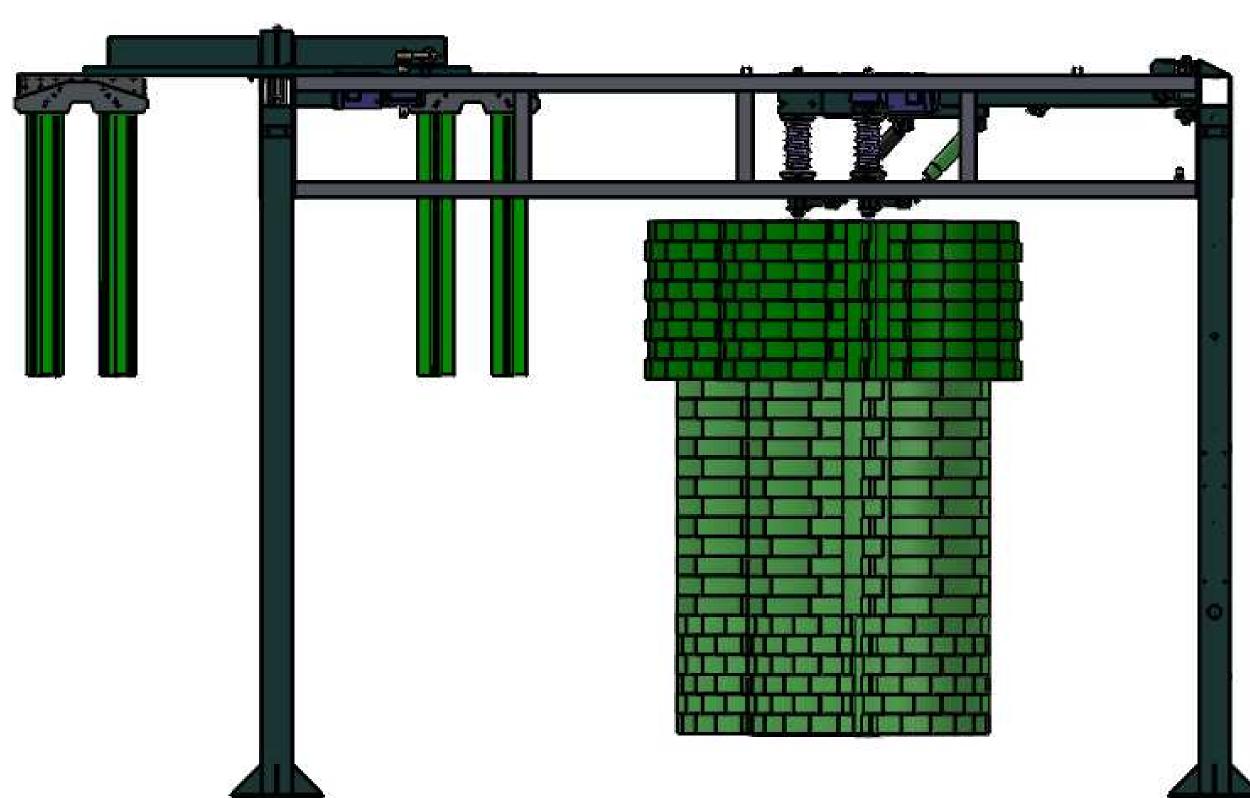

**ELEVATION VIEW** 

**TOP VIEW** 

**FRONT VIEW** 

DIMENSIONS ARE IN INCHES
TOLERANCES:
FRACTIONAL ± 1/32"
ANGULAR: MACH ± 1.0 BEND ± 1.0
TWO PLACE DECIMAL ±0.03
THREE PLACE DECIMAL ±0.031

MATERIAL 
ALUM. S.S. STEEL
FINISH POWDER COAT
GALV. PAINT PLAIN