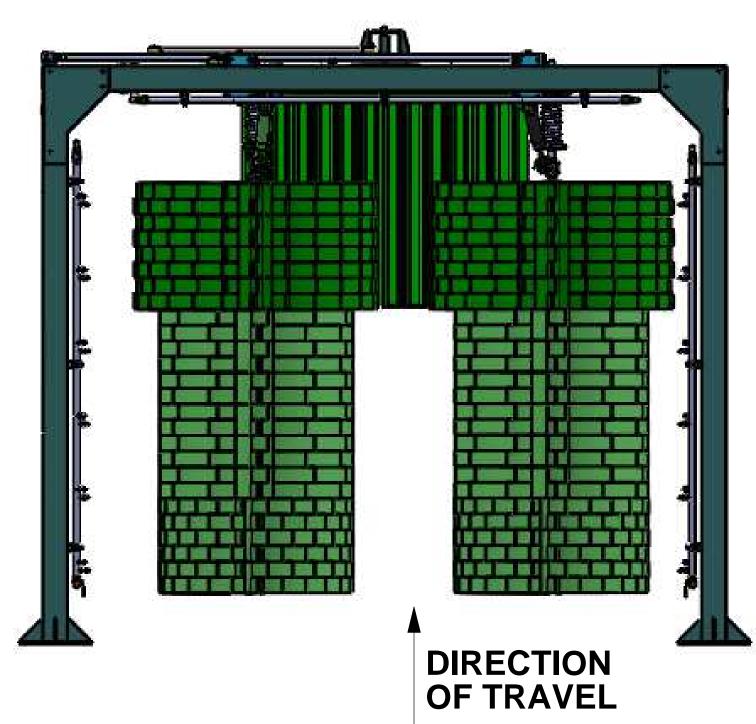

**ELEVATION VIEW** 

**TOP VIEW** 

**FRONT VIEW** 

DIMENSIONS ARE IN INCHES
TOLERANCES:
FRACTIONAL ± 1/32"
ANGULAR: MACH ± 1.0 BEND ± 1.0
TWO PLACE DECIMAL ±0.03
THREE PLACE DECIMAL ±0.031

MATERIAL 
ALUM. S.S. STEEL
FINISH POWDER COAT
GALV. PAINT PLAIN

THE INFORMATION CONTAINED IN THIS DRAWING IS THE SOLE PROPERTY OF N/S CORPORATION. ANY REPRODUCTION IN PART OR WHOLE WITHOUT THE WRITTEN PERMISSION OF N/S CORPORATION IS PROHIBITED.

03-02-2015 Scale: NOT TO SCALE

N/S CORPORATION

**SYSTEM 3000 SERIES - SYS-3250** 

Drawing No.: **SYS-3250** 

SHEET: 3 of 3