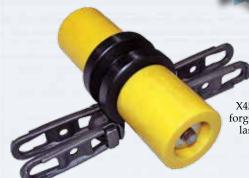

### **Heavy Duty Construction**

- X458 Chain. Self-locking drop forged, the strongest and longest lasting chain available. No tools are required to remove links or rollers.
- Heco Gearbox with electric or hydraulic motor drive, proven reliability and performance keeps you running.
- Four tooth X458 drive sprockets & single axle roller dolly for maintenance that can be performed above the top deck.
- Mechanically loosen chain for maintenance in less than 45 seconds using the two-ton screw jack and regular drill.

X458 Chain. Self-locking drop forged, the strongest and longest lasting chain in the industry

Upgrade kits available for your conveyor. Call Today!

800.782.1582