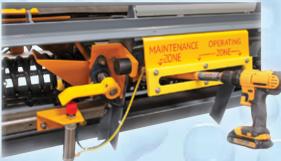

## Easily actuate the chain release system using a common drill with 3/4" socket

All Stainless Steel Hardware

Onboard float safety pit water level detection.