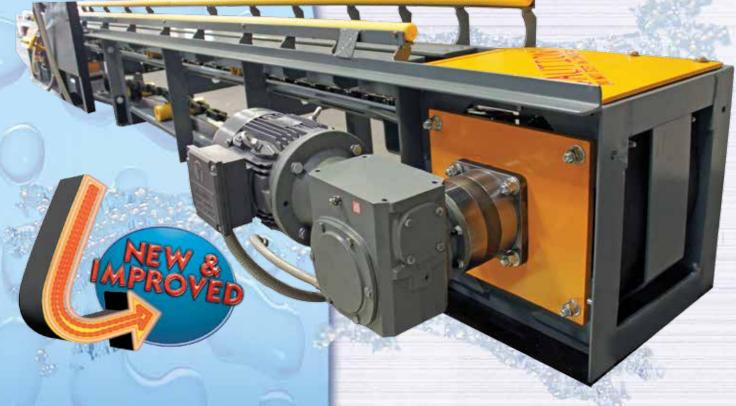

### **Heavy Duty Construction**

- X458 Chain. Self-locking drop forged, the strongest and longest lasting chain available. No tools are required to remove links or rollers.
- Heco Gearbox with electric or hydraulic motor drive, proven reliability and performance keeps you running.
- Four tooth X458 drive sprockets & single axle roller dolly for maintenance that can be performed above the top deck.
- Mechanically loosen chain for maintenance in less than 45 seconds using the two-ton screw jack and regular drill.

#### **Other Features:**

- Industry recognized HECO Gear Reducer. Electric or hydraulic drive available.
- Standard inner and outer guide rails, made of round ultra high molecular weight polymer.
- UHMW chain guides reduce abnormal chain wear, lowering maintenance costs.
- Anti-jam roller call-up system.
- High profile rollers for smooth push/pull operation.