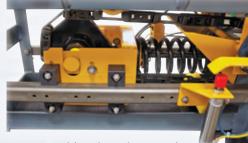

### **Heavy Duty Construction**

- X458 Chain. Self-locking drop forged, the strongest and longest lasting chain available. No tools are required to remove links or rollers.
- Heco Gearbox with electric or hydraulic motor drive, proven reliability and performance keeps you running.
- Four tooth X458 drive sprockets & single axle roller dolly for maintenance that can be performed above the top deck.
- Mechanically loosen chain for maintenance in less than 45 seconds using the two-ton screw jack and regular drill.

## Easily actuate the chain release system using a common drill with 3/4" socket

All Stainless Steel Hardware

Onboard float safety pit water level detection.

#### **Specifications:**

- Conveyor Pit Depth: 21" (53.34 cm) min.
- Construction:

1/2" Thick Steel Top Deck

- Coating: Paint or Galvanized
- Guide Rail Width: 13½" (34.29 cm)
- Roller Spacing Options: 3'4" (1.01 m) or 7'4" (2.24 m)
- Roller Assemblies: Single Axel Dolley
- Take-up Chain Tension: Industry standard spring system with mechanical 2 ton compression jack for quick and easy maintenance
- Conveyor Chain Type: X458