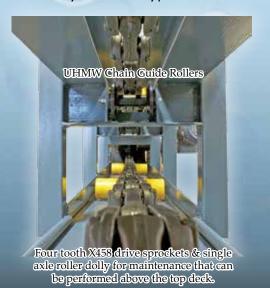

### **Heavy Duty Construction**

- X458 Chain. Self-locking drop forged, the strongest and longest lasting chain available. No tools are required to remove links or rollers.
- Heco Gearbox with electric or hydraulic motor drive, proven reliability and performance keeps you running.
- Four tooth X458 drive sprockets & single axle roller dolly for maintenance that can be performed above the top deck.
- Mechanically loosen chain for maintenance in less than 45 seconds using the two-ton screw jack and regular drill.