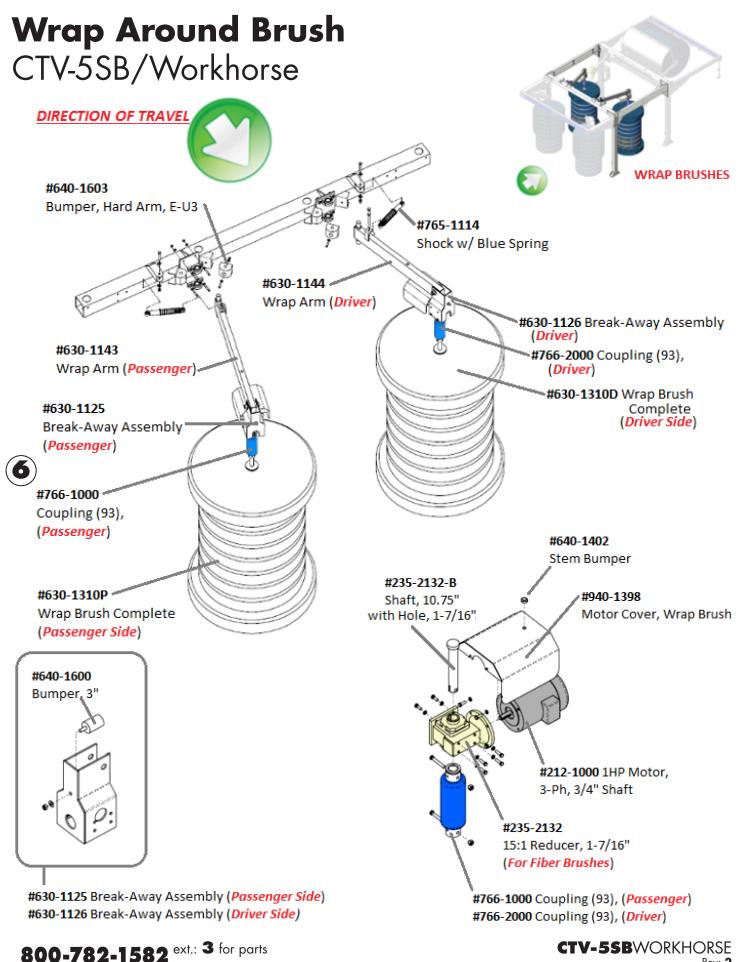

#### One pair of Wrap Brushes

\*Note: Wrap brushes positioned in center of system, using NS' patented "Blue Coupling".