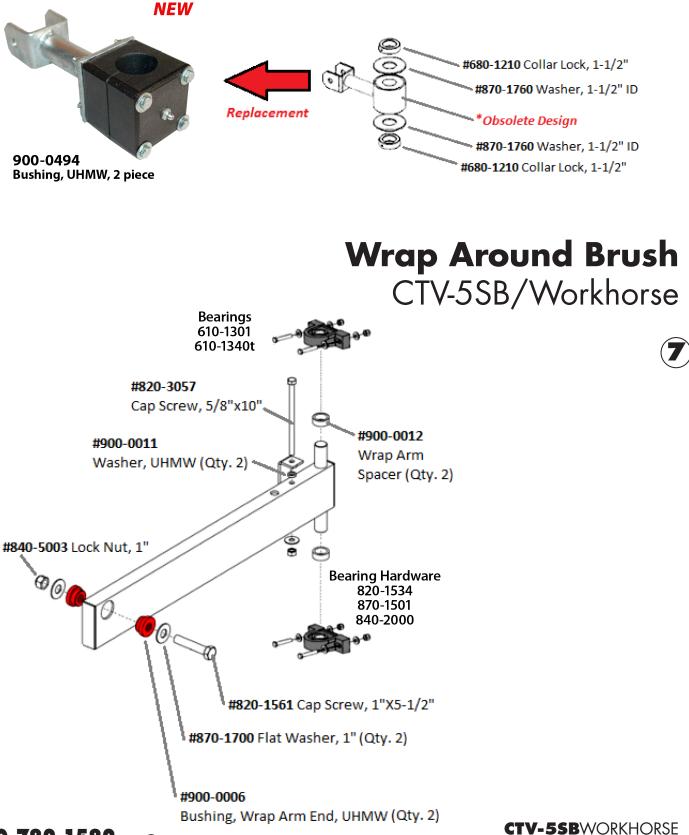

#### One pair of Wrap Brushes

\*Note: Wrap brushes positioned in center of system, using NS' patented "Blue Coupling".