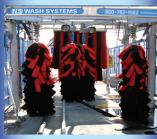

#### **CTV-5SB Workhorse Top Brush System**

The CTV-5SB system is an aluminum frame with a five brush cleaning system. Includes:

- Top Brush
- Two wrap brushes
- Two side brushes

The CTV-5SB is sometimes referred as the Workhorse and predates newer systems that currently use 1/2HP motors on wrap and rocker panel brushes. As of 2015, it is the only NS system that includes a pair of side brushes that use our Superflex Coupling with spring.

#### Aluminum Frame

\*Note: Aluminum frame system featuring a 96" vehicle clearance.