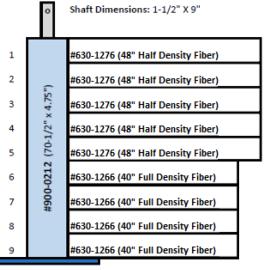

### Side Brush

630-1313D Side Brush Complete - Fiber (Driver Side) 630-1313P Side Brush Complete - Fiber (Passenger Side)

CTV-5SBWORKHORSE

800-782-1582 ext.: 2 for service

CTV-5SBWORKHORSE Rev: 2

Rev: 2