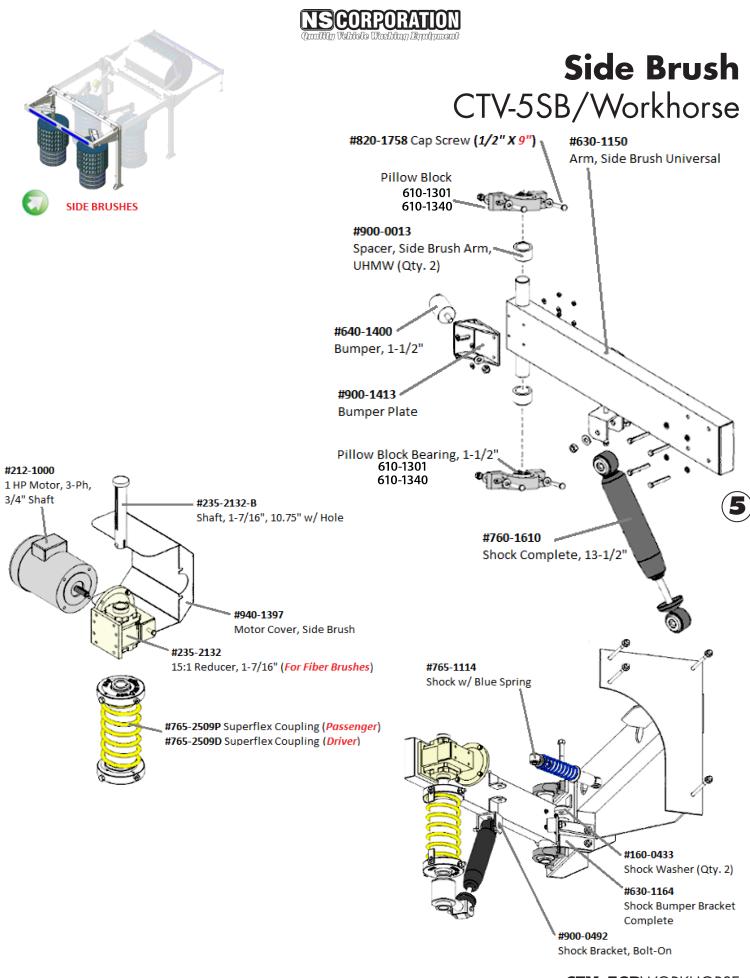

#### One pair of Side Brushes -

\*Note: Side brushes with Superflex couplings positioned before the wrap and top brushes (near wash bay entrance).

### **Side Brush** CTV-5SB/Workhorse

235 West Florence Avenue Inglewood, California 90301 800-782-1582

Parts: Ext. **3** Service: Ext. **2** Fax: **310.412.1196** 

Due to Continuous research N/S Corporation reserves the right to upgrade or change at any time, specifications, or designs without notice and without incurring any obligations. Copyright © 2019 NS Corporation.