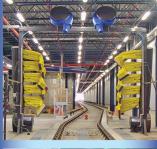

#### **CTV-5SB Workhorse Top Brush System**

The CTV-5SB system is an aluminum frame with a five brush cleaning system. Includes:

- Top Brush
- Two wrap brushes
- Two side brushes

The CTV-5SB is sometimes referred as the Workhorse and predates newer systems that currently use 1/2HP motors on wrap and rocker panel brushes. As of 2015, it is the only NS system that includes a pair of side brushes that use our Superflex Coupling with spring.

#### Aluminum Frame

\*Note: Aluminum frame system featuring a 96" vehicle clearance.

#### Drive-Thru System

\*Note: Non-conveyorized system that typically utilizes guide rails.