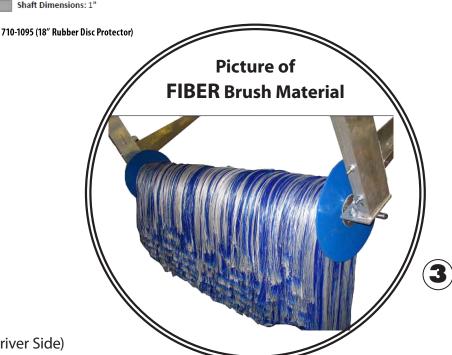

te: Top brush located at the END of wash bay.

#### 1HP Motors

\*Note: ALL brushes use 1HP motors (side, wrap, and top brushes)

#### Superflex Coupling

\*Note: The only car wash system that uses our Superflex Coupling with a yellow spring.

#### One pair of Side Brushes -

\*Note: Side brushes with Superflex couplings positioned before the wrap and top brushes (near wash bay entrance).

#### One pair of Wrap Brushes

\*Note: Wrap brushes positioned in center of system, using NS' patented "Blue Coupling".

#### Aluminum Frame

\*Note: Aluminum frame system featuring a 96" vehicle clearance.

#### Drive-Thru System

\*Note: Non-conveyorized system that typically utilizes guide rails.



### **Fiber Brushes** CTV-5SB/Workhorse

#### **Top Brush**

630-1314A (Top Brush Complete - Fiber)





#### Wrap Brush

630-1310D Wrap Brush Complete - Fiber (Driver Side) 630-1310P Wrap Brush Complete - Fiber (Passenger Side)





710-1088 (16" Rubber Disc Protector)

### Side Brush

630-1313D Side Brush Complete - Fiber (Driver Side) 630-1313P Side Brush Complete - Fiber (Passenger Side)



CTV-5SBWORKHORSE





800-782-1582 ext.: 2 for service

CTV-5SBWORKHORSE Rev: 2



Rev: 2



### **Side Brush** CTV-5SB/Workhorse





235 West Florence Avenue Inglewood, California 90301 800-782-1582

Parts: Ext. **3** Service: Ext. **2** Fax: **310.412.1196** 



Due to Continuous research N/S Corporation reserves the right to upgrade or change at any time, specifications, or designs without notice and without incurring any obligations. Copyright © 2019 NS Corporation.

CERTIFIED BY DNV GL = ISO 90