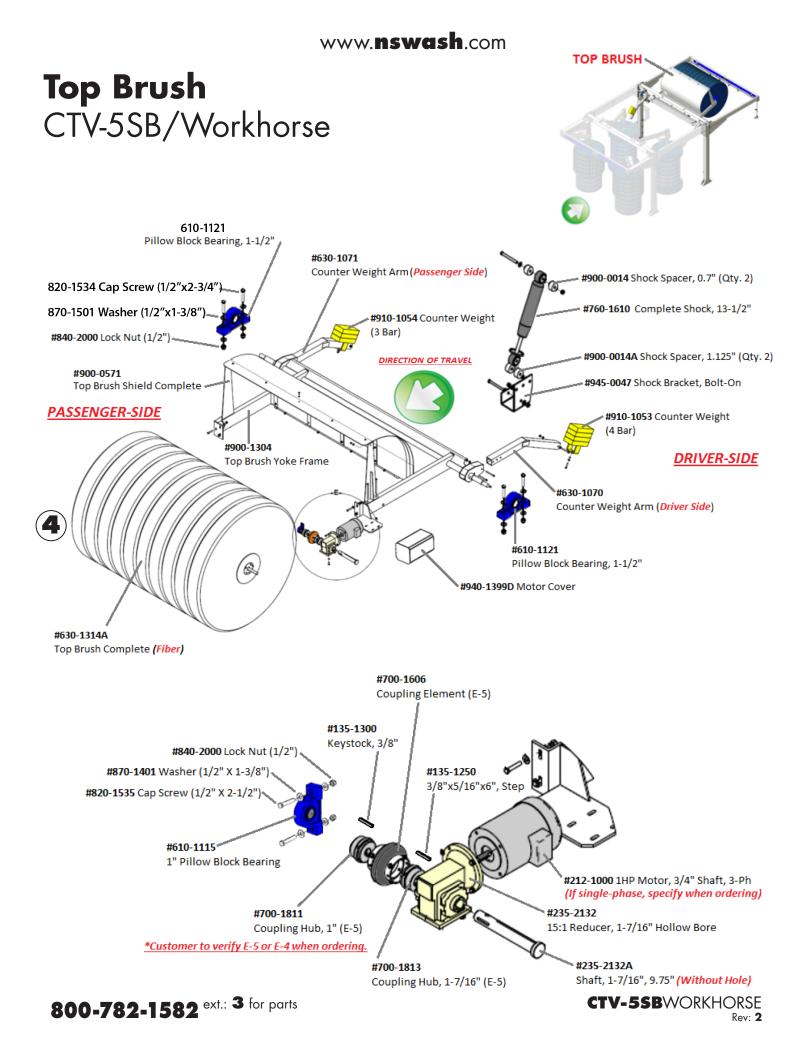

couplings positioned before the wrap and top brushes (near wash bay entrance).

#### One pair of Wrap Brushes

\*Note: Wrap brushes positioned in center of system, using NS' patented "Blue Coupling".

#### Aluminum Frame

\*Note: Aluminum frame system featuring a 96" vehicle clearance.

#### Drive-Thru System

\*Note: Non-conveyorized system that typically utilizes guide rails.



### **Fiber Brushes** CTV-5SB/Workhorse

#### **Top Brush**

630-1314A (Top Brush Complete - Fiber)





#### Wrap Brush

630-1310D Wrap Brush Complete - Fiber (Driver Side) 630-1310P Wrap Brush Complete - Fiber (Passenger Side)





710-1088 (16" Rubber Disc Protector)

### Side Brush

630-1313D Side Brush Complete - Fiber (Driver Side) 630-1313P Side Brush Complete - Fiber (Passenger Side)



CTV-5SBWORKHORSE





800-782-1582 ext.: 2 for service

CTV-5SBWORKHORSE Rev: 2



Rev: 2



### **Side Brush** CTV-5SB/Workhorse





235 West Florence Avenue Inglewood, California 90301 800-782-1582

Parts: Ext. **3** Service: Ext. **2** Fax: **310.412.1196** 



Due to Continuous research N/S Corporation reserves the right to upgrade or change at any time, specifications, or designs without notice and without incurring any obligations. Copyright © 2019 NS Corporation.

CERTIFIED BY DNV GL = ISO 9001 =

**QUALITY SYSTEM**