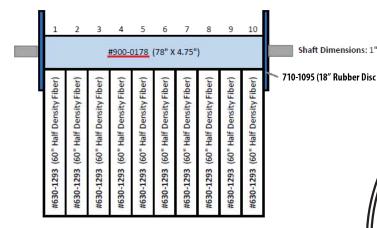

#### **Top Brush**

630-1314A (Top Brush Complete - Fiber)

#### Wrap Brush

630-1310D Wrap Brush Complete - Fiber (Driver Side) 630-1310P Wrap Brush Complete - Fiber (Passenger Side)

710-1088 (16" Rubber Disc Protector)