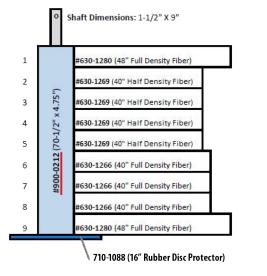

#### Wrap Brush

630-1310D Wrap Brush Complete - Fiber (Driver Side) 630-1310P Wrap Brush Complete - Fiber (Passenger Side)

710-1088 (16" Rubber Disc Protector)