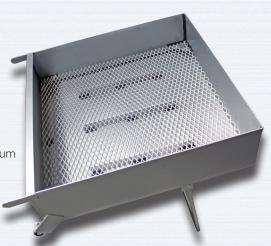

## Filter Cleaning Station

- Easily Wash dirty filters
- Two positions 45° & 180°
- Allows access to whole surface
  - Hooks up to discharge hose
- Heavy duty powder coated aluminum
  - Stores upright, no wasted space
  - Wheels allow easy manurability