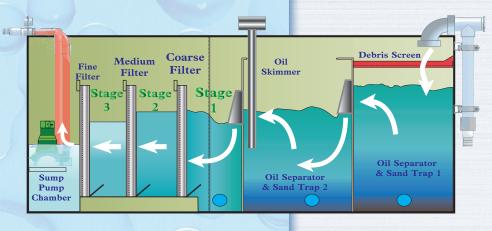

# Above Ground Clarifier

Our Above
Ground Clarifiers
are designed to
condition used
wash water by
removing floating
contaminants
as small as 30
microns. The

water can then be safely sent down the drain or better yet, to our Reclaim System.

NS Clarifiers can easily be adapted to an existing set-up and sized to any volume; from car washes to bus and train installations.

### **Specifications**

- Sump inlet sewage pumps
- Spray Manifold
- Filter Chamber with three filter trays
- Clarifier Tank with sand and grease trap
- Trench drain, filter and oil separator package
- Dual exit transfer pumps

### **Equipment Options**

- 1000 to 3000 gallon holding tanks
- Centrifugal Filter
- Extra Pumps
- Oil Skimmer
- Filter Cleaning Station

A True **Breakthrough** that will save you from all the problems related with underground tanks