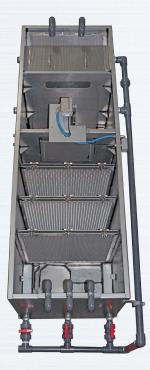

### **Specifications**

- Sump inlet sewage pumps
- Spray Manifold
- Filter Chamber with three filter trays
- Clarifier Tank with sand and grease trap
- Trench drain, filter and oil separator package
- Dual exit transfer pumps