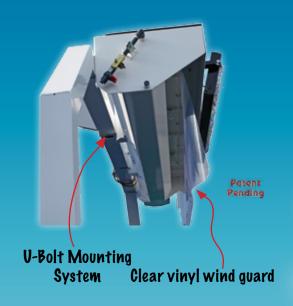

#### **Specifications**

- 1.5 HP/ 120VAC/ I phase/ 7A motor
- All PVC internal bubblizer plumbing manifold
- **Standard Built-in DEMA chemical** injection
- Mechanical valve switch for automatic system refill
- Mounts to 4"x 4" square anchor, 6"x 6" square NS bulkhead or to 4"Ø round arch
- White Powder-coated aluminum

### **Equipment Options**

- **Optional chemical dosing pump**
- Other powder colors available
- Can be mounted to free-standing arch (available) or equipment.
- Solenoid valve water make up.